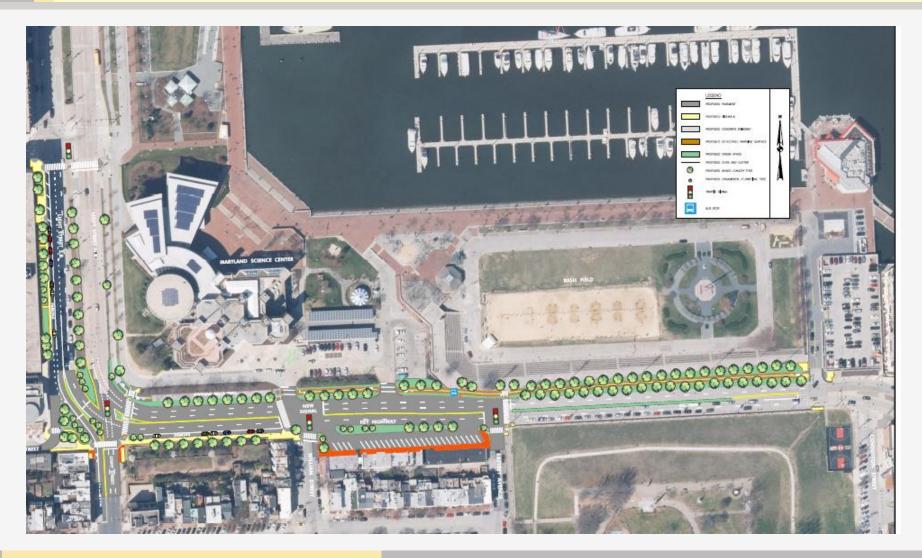

### Proposed 95% Plan

#### **KEY HIGHWAY AT LIGHT STREET**

- Full Depth Roadway Reconstruction with Complete Rail Track Removal
- Concrete Roadway Repairs
- > Installation of New Traffic Signals:
  - Key Highway @ Light Street
  - Key Highway @ William Street
- New Signing and Pavement Markings
- Storm Drain Improvements, Stormwater Management
- Increase to the Capacity of Existing Conduit System
- Replacement of Water Line
- > Landscaping, Sidewalk & ADA Upgrades, Gwynns Falls Trail Extension