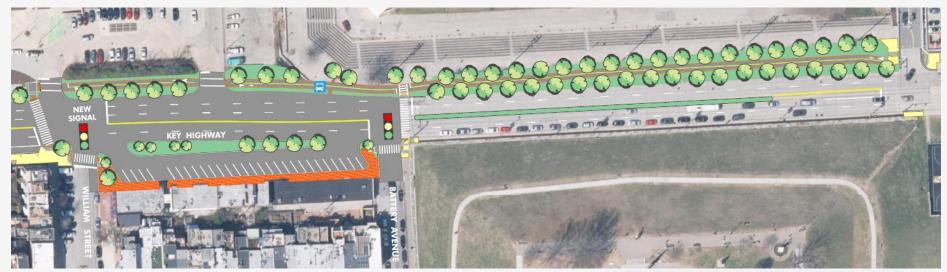

d Pavement Markings
- Storm Drain Improvements, Stormwater Management
- Increase to the Capacity of Existing Conduit System
- Replacement of Water Line
- > Landscaping, Sidewalk & ADA Upgrades, Gwynns Falls Trail Extension

KEY HIGHWAY AT LIGHT STREET



## Light Street at Lee Street



- Full Length Bumpout along the west side of Light Street
- Lane Configuration Change Light Street Southbound
  - Right Turn Movement onto Lee Street
  - Southbound Continuation into Federal Hill
  - Right Turn Movement onto Hughes Street
- Landscaping

**Key Highway at Light Street** 







**KEY HIGHWAY AT LIGHT STREET** 



#### Key Highway at William Street



**KEY HIGHWAY AT LIGHT STREET** 



#### Key Highway at Battery Avenue



**KEY HIGHWAY AT LIGHT STREET** 



### Gwynns Falls Trail Extension



- Gwynns Falls Trail Extension from William Street to Covington Street
- Removal of Existing Berm between Key Highway and Rash Field
- Installation of New Median along Key Highway from Battery Avenue to Covington Street



**KEY HIGHWAY AT LIGHT STREET** 





| > PS&E Submission | May 2016         |
|-------------------|------------------|
| Final Approvals   | Summer 2016      |
| > Advertisement   | Late Summer 2016 |
| Construction      | Late Fall 2016   |

Schedule is subject to change based on unforeseen events

**KEY HIGHWAY AT LIGHT STREET** 



# **Contact Information**

## **Grishae Blackett'e**

Southeast Transportation Liaison • Planning Division

City of Baltimore • Department of Transportation

443-984-4095

Grishae.Blackette@baltimorecity.gov

www.baltimorecity.gov/transp