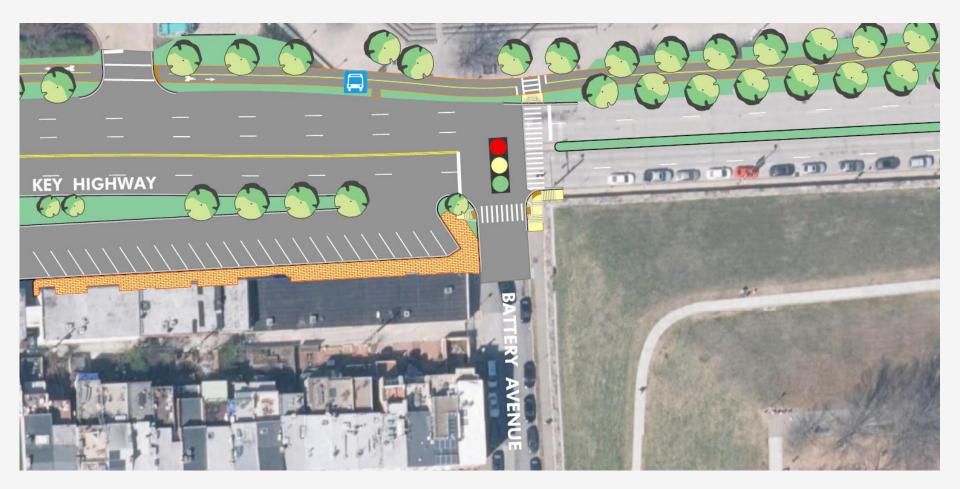

Highway @ Light Street
  - Key Highway @ William Street
- New Signing and Pavement Markings
- Storm Drain Improvements, Stormwater Management
- Increase to the Capacity of Existing Conduit System
- Replacement of Water Line
- > Landscaping, Sidewalk & ADA Upgrades, Gwynns Falls Trail Extension

KEY HIGHWAY AT LIGHT STREET



## Light Street at Lee Street



- Full Length Bumpout along the west side of Light Street
- Lane Configuration Change Light Street Southbound
  - Right Turn Movement onto Lee Street
  - Southbound Continuation into Federal Hill
  - Right Turn Movement onto Hughes Street
- Landscaping

**Key Highway at Light Street** 







**KEY HIGHWAY AT LIGHT STREET** 



#### Key Highway at William Street



**KEY HIGHWAY AT LIGHT STREET** 



#### Key Highway at Battery Avenue



**KEY HIGHWAY AT LIGHT STREET** 



### Gwynns Falls Trail Extension



- Gwynns Falls Trail Extension from William Street to Covington Street
- Removal of Existing Berm between Key Highway and Rash Field
- Installation of New Median along Key Highway from Battery Avenue to Covington Street



**KEY HIGHWAY AT LIGHT STREET** 





| > PS&E Submission | May 2016         |
|-------------------|------------------|
| Final Approvals   | Summer 2016      |
| > Advertisement   | Late Summer 2016 |
| Construction      | Late Fall 2016   |

Schedule is subject to change based on unforeseen events

**KEY HIGHWAY AT LIGHT STREET** 



# **Contact Information**

## **Grishae Blackett'e**

Southeast Transportation Liaison • Planning Division

City of Baltimore • Department of Transportation

443-984