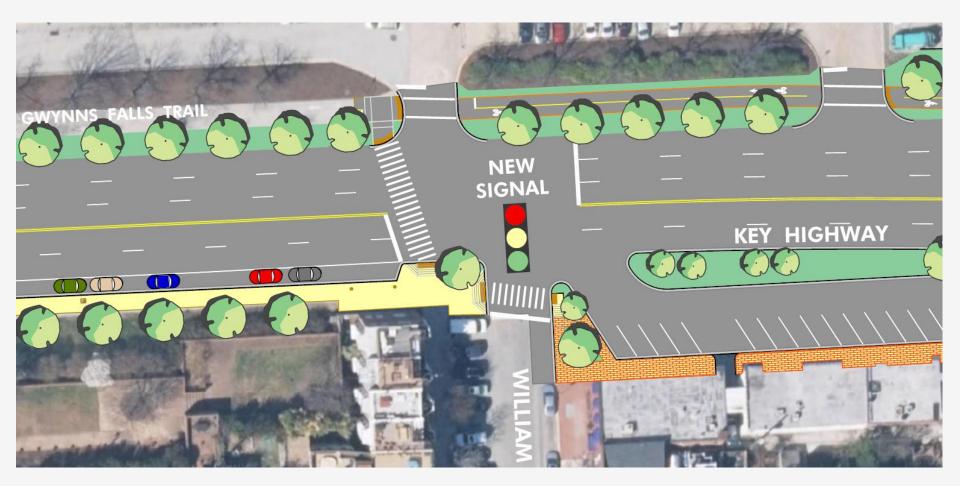

#### Key Highway at William Street

**KEY HIGHWAY AT LIGHT STREET** 

### Gwynns Falls Trail Extension

- Gwynns Falls Trail Extension from William Street to Covington Street
- Removal of Existing Berm between Key Highway and Rash Field
- Installation of New Median along Key Highway from Battery Avenue to Covington Street