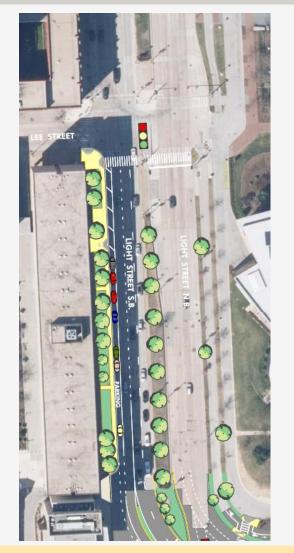

## Light Street at Lee Street

- Full Length Bumpout along the west side of Light Street
- Lane Configuration Change Light Street Southbound
  - Right Turn Movement onto Lee Street
  - Southbound Continuation into Federal Hill
  - Right Turn Movement onto Hughes Street
- Landscaping