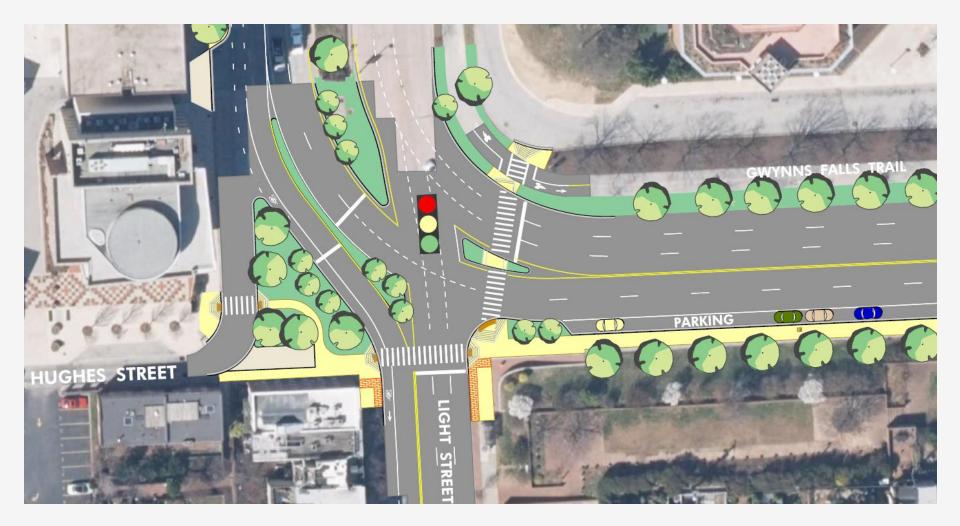

- Full Depth Roadway Reconstruction with Complete Rail Track Removal
- Concrete Roadway Repairs
- > Installation of New Traffic Signals:
  - Key Highway @ Light Street
  - Key Highway @ William Street
- New Signing and Pavement Markings
- Storm Drain Improvements, Stormwater Management
- Increase to the Capacity of Existing Conduit System
- Replacement of Water Line
- > Landscaping, Sidewalk & ADA Upgrades, Gwynns Falls Trail Extension

KEY HIGHWAY AT LIGHT STREET



## Light Street at Lee Street



- Full Length Bumpout along the west side of Light Street
- Lane Configuration Change Light Street Southbound
  - Right Turn Movement onto Lee Street
  - Southbound Continuation into Federal Hill
  - Right Turn Movement onto Hughes Street
- Landscaping

**Key Highway at Light Street** 







**KEY HIGHWAY AT LIGHT STREET** 



#### Key Highway at William Street



**KEY HIGHWAY AT LIGHT STREET** 



#### Key Highway at Battery Avenue



**KEY HIGHWAY AT LIGHT STREET** 



### Gwynns Falls Trail Extension



- Gwynns Falls Trail Extension from William Street to Covington Street
- Removal of Existing Berm between Key Highway and Rash Field
- Installation of New Median along Key Highway from Battery Avenue to Covington Street



**KEY HIGHWAY AT LIGHT STREET** 





| > PS&E Submission | May 2016         |
|-------------------|------------------|
| Final Approvals   | Summer 2016      |
| > Advertisement   | Late Summer 2016 |
| Construction      | Late Fall 2016   |

Schedule is subject to change based on unforeseen events

**KEY HIGHWAY AT LIGHT STREET** 



# **Contact Infor