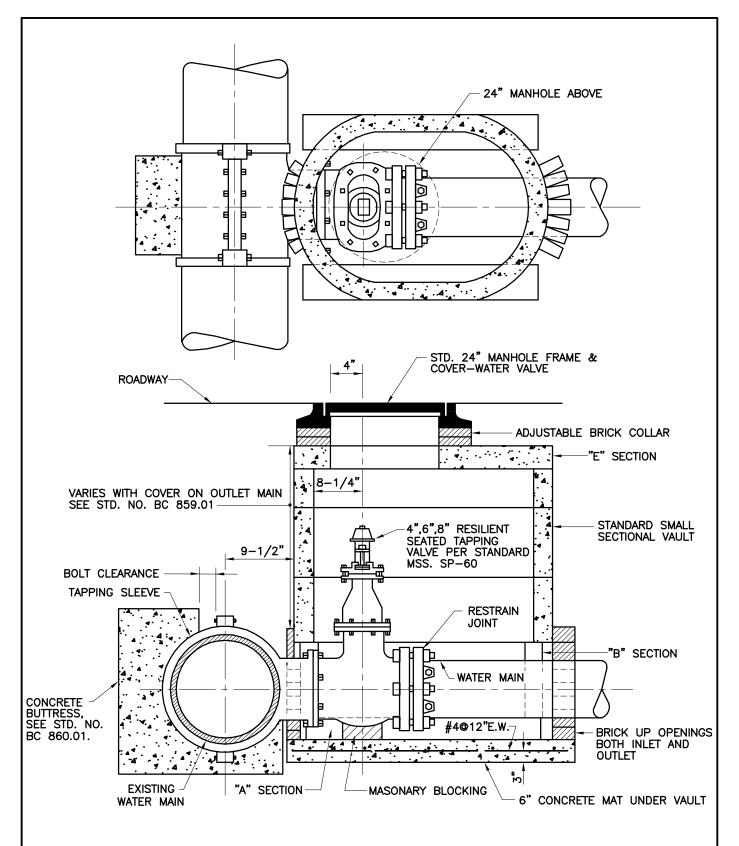

## **NOTES:**

- ALL TAPPING VALVES SHALL CONFORM TO DPW WATER & WASTEWATER APPROVED STANDARDS.
- 2. FOR DIMENSIONS & REINFORCEMENT OF THE VARIOUS SECTIONS, SEE STD. NO. BC 870.

| APPROVED:                            | CITY OF BALTIMORE DEPARTMENT OF PUBLIC WORKS BUREAU OF WATER AND WASTEWATER | 3 / 2008                  |     |             |
|--------------------------------------|-----------------------------------------------------------------------------|---------------------------|-----|-------------|
| 1797 Mules Collellais                | STANDARD INSTALLATION OF TAPPING VALVE WITH SMALL SECTIONAL VAULT           | STANDARD NO.<br>BC 834.02 |     |             |
| DIRECTOR, DEPARTMENT OF PUBLIC WORKS | (4" - 8")                                                                   | SCALE: NON                | E S | HEET 1 OF 1 |