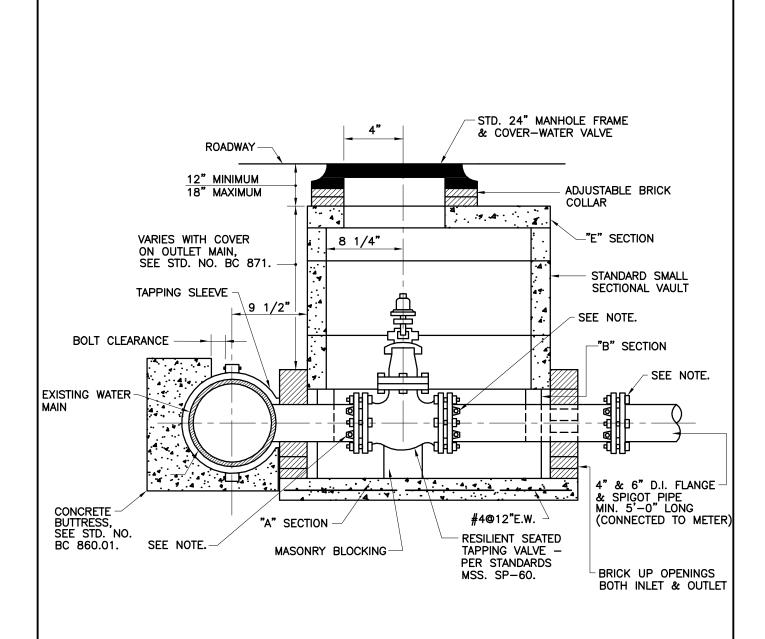

NOTE: ALL JOINTS MUST BE RESTRAINED BACK TO MAIN (ALL-THREAD RODS ARE NOT ACCEPTABLE).

| TO ALID | APPROVED:                            | CITY OF BALTIMORE<br>DEPARTMENT OF PUBLIC WORKS<br>BUREAU OF WATER AND WASTEWATER                                                     | ISSUED                    | REVISED | REVISED |
|---------|--------------------------------------|---------------------------------------------------------------------------------------------------------------------------------------|---------------------------|---------|---------|
|         |                                      |                                                                                                                                       | 3 / 2008                  |         |         |
|         |                                      |                                                                                                                                       |                           |         |         |
|         | DIRECTOR, DEPARTMENT OF PUBLIC WORKS | STANDARD INSTALLATION OF<br>4" & 6" WATER SUPPLY SERVICES<br>(3", 4", & 6" METERS) WITH TAPPING<br>SLEEVE AND VALVE (SECTIONAL VAULT) | STANDARD NO.<br>BC 843.03 |         |         |
|         |                                      |                                                                                                                                       |                           |         |         |