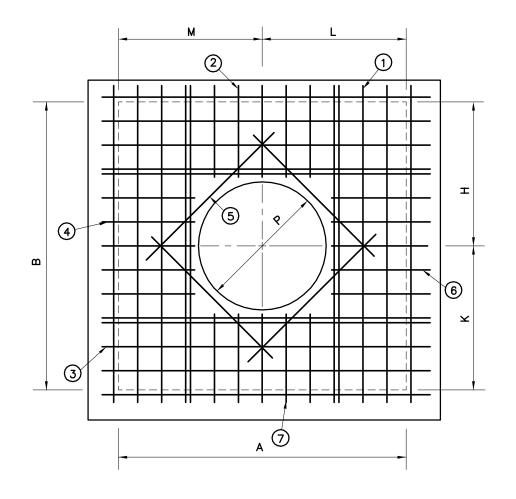

|      | ROOF SLAB MATERIAL CONCRETE QUANTITY |        |               |          |                   |         |         |          |          |               | JANTITY |              |
|------|--------------------------------------|--------|---------------|----------|-------------------|---------|---------|----------|----------|---------------|---------|--------------|
| SIZE | Т                                    | REBARS | STRAIGHT BARS |          |                   |         |         |          |          | (CUBIC YARDS) |         |              |
|      |                                      |        | 1             | (2)      | 3                 | 4       | (5)     | 6        | 7        | WALLS         | FLOOR   | ROOF<br>SLAB |
| 4"   | 8"                                   | #6@7"  | 9@6'-9"       | 3@2'-6"  | 11@5'-5"          | 3@2'-1" | 4@3'-3" | 3@1'-6"  | 3@2'-6"  | 4.11          | 0.75    | 1.01         |
| 6"   | 8 1/2"                               | #6@6"  | 11@7'-8"      | 4@2'-8"  | 14@6'-5"          | 4@2'-4" | 4@3'-3" | 4@1'-9"  | 4@2'-8"  | 4.81          | 1.00    | 1.42         |
| 8"   | 9"                                   | #6@6"  | 12@8'-8"      | 5@2'-11" | 15 <b>@</b> 7'–1" | 5@2'-4" | 4@3'-3" | 5@1'-11" | 5@2'-11" | 5.42          | 1.24    | 1.85         |
| 10"  | 10"                                  | #6@6"  | 14@10'-2"     | 5@3'-8"  | 18@8'-4"          | 5@3'-3" | 4@3'-3" | 5@2'-3"  | 5@3'-8"  | 6.38          | 1.69    | 2.81         |