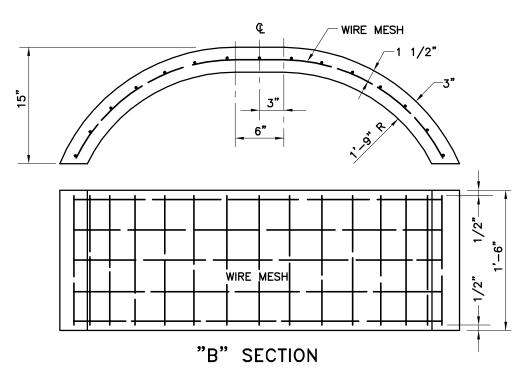

## NOTES:

- 1. CONCRETE SHALL BE MIX 3.
- 2. WIRE MESH SHALL BE 4"x4" NO. 6 WIRE.

| APPROVED:  HEAD, BUREAU OF WATER AND WASTEWATER            | CITY OF BALTIMORE DEPARTMENT OF PUBLIC WORKS BUREAU OF WATER AND WASTEWATER | 3 / 2008                  | REVISED | REVISED     |
|------------------------------------------------------------|-----------------------------------------------------------------------------|---------------------------|---------|-------------|
| HEAD, BUREAU OF WATER AND WASTEWATER  1797  Mule Colliller | DETAIL OF<br>LARGE SECTIONAL CONCRETE VAULT                                 | STANDARD NO.<br>BC 871.01 |         |             |
| DIRECTOR, DEPARTMENT OF PUBLIC WORKS                       | ("A" & "B" SECTIONS)                                                        | SCALE: NON                | IE S    | HEET 2 OF 4 |