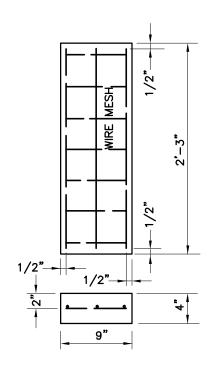

## "A" SECTION

## NOTES:

- 1. CONCRETE SHALL BE MIX 3.
- 2. WIRE MESH SHALL BE 4"x4" NO. 6 WIRE.

| APPROVED:  HEAD, BUREAU OF WATER AND WASTEWATER            | CITY OF BALTIMORE DEPARTMENT OF PUBLIC WORKS BUREAU OF WATER AND WASTEWATER | 3 / 2008                  | REVISED | REVISED     |
|------------------------------------------------------------|-----------------------------------------------------------------------------|---------------------------|---------|-------------|
| HEAD, BUREAU OF WATER AND WASTEWATER  1797  Mule Colliller | DETAIL OF<br>LARGE SECTIONAL CONCRETE VAULT                                 | STANDARD NO.<br>BC 871.01 |         |             |
| DIRECTOR, DEPARTMENT OF PUBLIC WORKS                       | ("A" & "B" SECTIONS)                                                        | SCALE: NON                | IE S    | HEET 2 OF 4 |