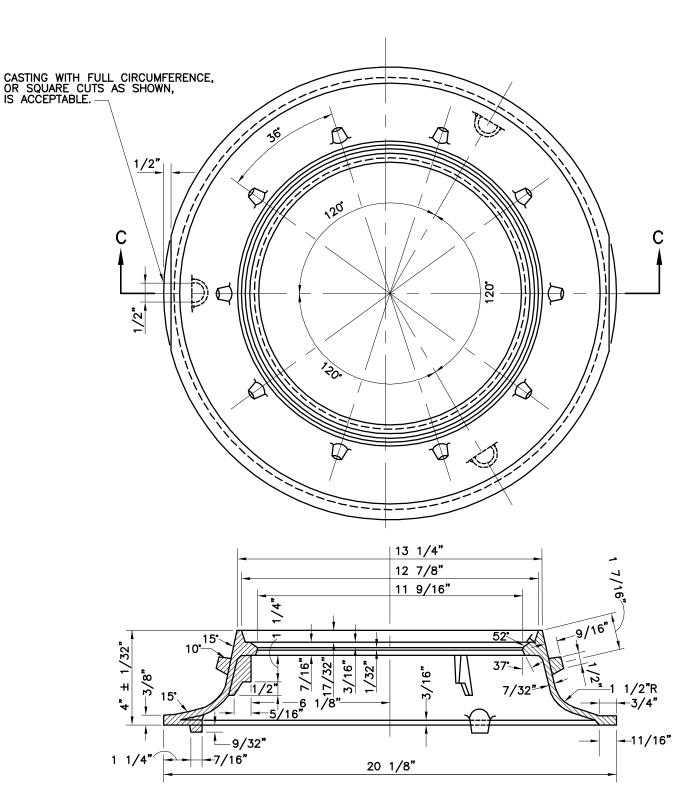

## NOTES:

1. AVERAGE WEIGHT OF FRAME - 22 LBS.

SECTION C-C

2. MATERIAL SHALL BE CAST IRON, 21,000 PSI TENSILE STRENGTH.

| ALID 1797 | APPROVED:                            | CITY OF BALTIMORE DEPARTMENT OF PUBLIC WORKS BUREAU OF WATER AND WASTEWATER | ISSUED                    | REVISED | REVISED     |
|-----------|--------------------------------------|-----------------------------------------------------------------------------|---------------------------|---------|-------------|
|           |                                      |                                                                             | 3 / 2008                  |         |             |
|           | Mule Collings                        | STANDARD 12" METER FRAME                                                    | STANDARD NO.<br>BC 873.01 |         |             |
|           | DIRECTOR, DEPARTMENT OF PUBLIC WORKS |                                                                             | SCALE: NON                | E SI    | HEET 1 OF 3 |