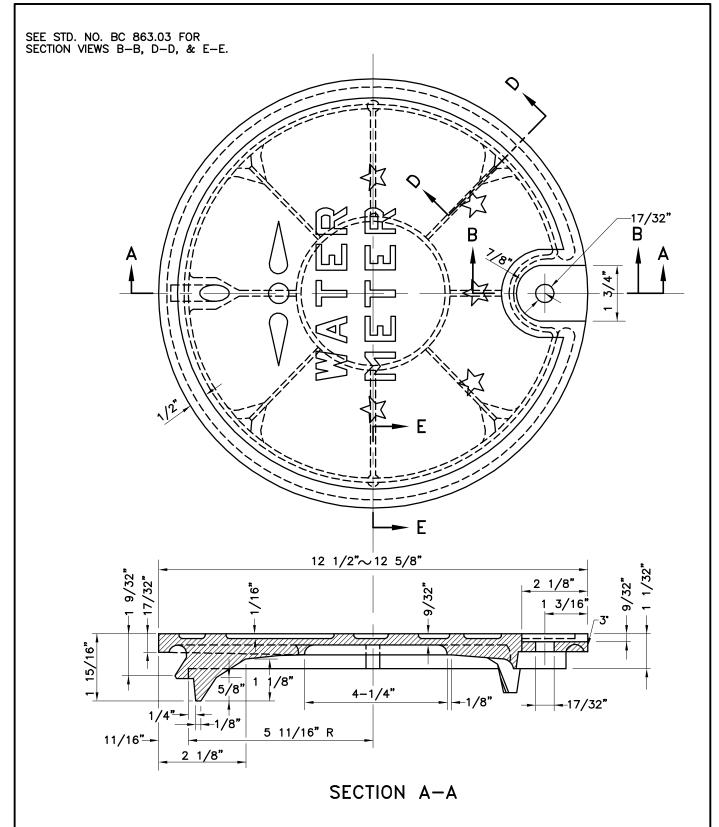

NOTE:
METER COVER MATERIAL SHALL BE CAST IRON
21,000 PSI TENSILE STRENGTH. WEIGHT=11LBS.

| T197 | APPROVED:                            | CITY OF BALTIMORE<br>DEPARTMENT OF PUBLIC WORKS<br>BUREAU OF WATER AND WASTEWATER | ISSUED                    | REVISED | REVISED     |
|------|--------------------------------------|-----------------------------------------------------------------------------------|---------------------------|---------|-------------|
|      |                                      |                                                                                   | 3 / 2008                  |         |             |
|      | Mule Collins                         | STANDARD 12" METER COVER                                                          | STANDARD NO.<br>BC 873.01 |         |             |
|      | DIRECTOR, DEPARTMENT OF PUBLIC WORKS |                                                                                   | SCALE: NON                | IE S    | HEET 2 OF 3 |