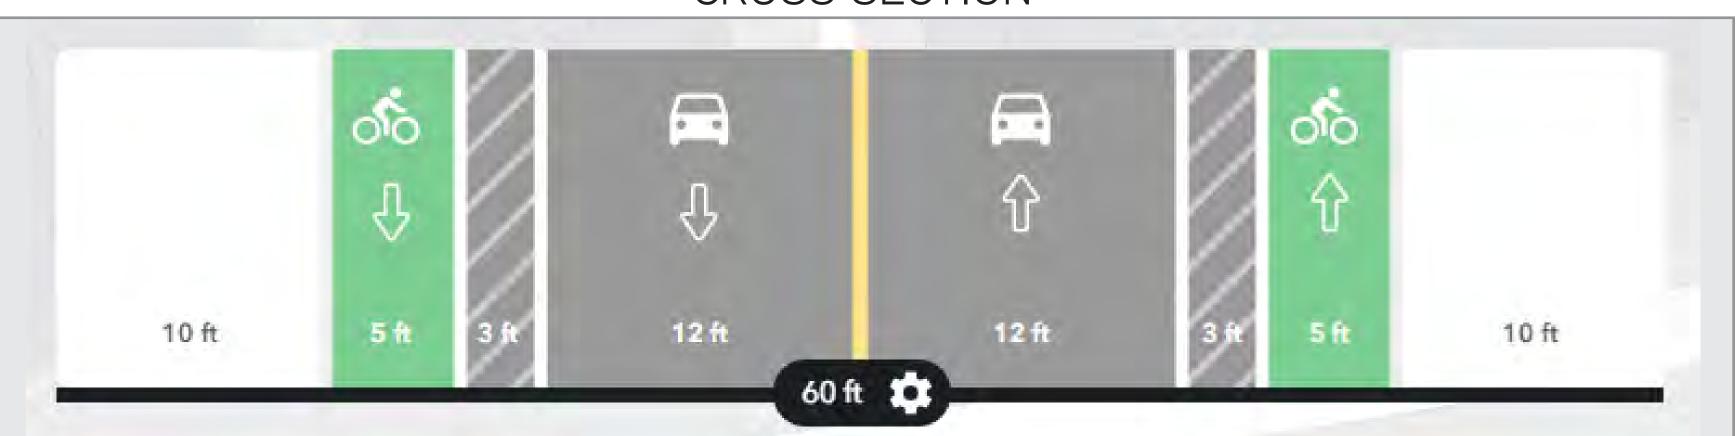

g Eutaw Place/Street. This project corridor was identified in the City's 2017 Separated Bike Lane Network Plan (SBLNP) and was awarded a state Bikeways grant to complete design from the Maryland Department of Transportation (MDOT) in 2018.

#### Location

The project corridor is along Eutaw Street/Place from Druid Park Lake Drive, crossing North Avenue and M.L.K. Jr. Boulevard, to Druid Hill Avenue/Centre Street. This will provide a vital link to the City's bike network connecting Druid Hill Park and the "Big Jump" shared use path through several neighborhoods to the Centre Street cycle track and downtown access.





SECTION 1

## DRUID HILL AVENUE TO MARTIN LUTHER KING JR BOULEVARD

### **EXISTING CONDITIONS**

PLAN VIEW



CROSS SECTION



### ALTERNATIVE A

PLAN VIEW



CROSS SECTION



## **ALTERNATIVE B**

PLAN VIEW



CROSS SECTION







SECTION 1

## DRUID HILL AVENUE TO MARTIN LUTHER KING JR BOULEVARD

#### **EXISTING CONDITIONS**







### ALTERNATIVE C

## PLAN VIEW









SECTION 2

## DOLPHIN STREET TO NORTH AVENUE

### **EXISTING CONDITIONS**

PLAN VIEW



### **ALTERNATIVE A**

PLAN VIEW

Eutaw Pl



### **ALTERNATIVE B**









SECTION 2

## DOLPHIN STREET TO NORTH AVENUE





\* NOT TO BALTIMORE CITY FIRE DEPARTMENT STANDARDS AND WOULD REQUIRE REVIEW AND EXEMPTION





SECTION 3

## NORTH AVENUE TO DRUID PARK LAKE DRIVE (EUTAW PLACE)

### **EXISTING CONDITIONS**





## ALTERNATIVE A









SECTION 3

## NORTH AVENUE TO DRUID PARK LAKE DRIVE (MADISON AVENUE)

#### 

64 ft 💢

Druid Hill A.