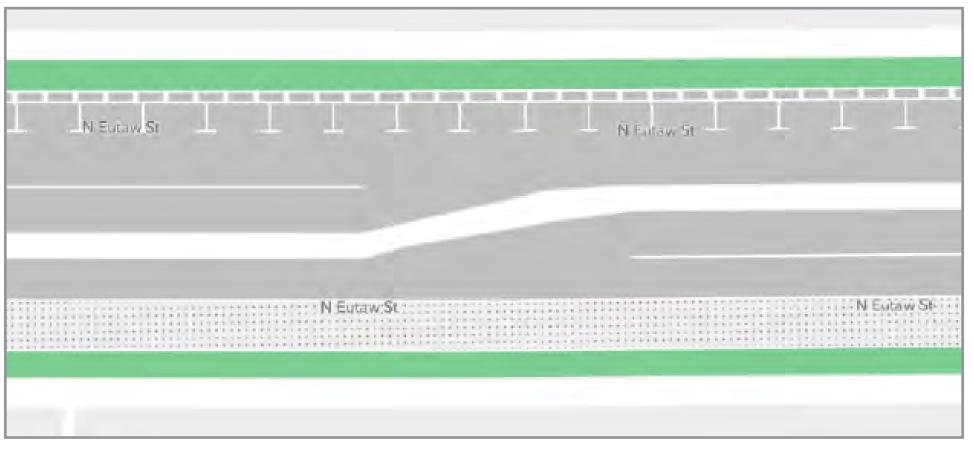

Department of Transportation (MDOT) in 2018.

#### Location

The project corridor is along Eutaw Street/Place from Druid Park Lake Drive, crossing North Avenue and M.L.K. Jr. Boulevard, to Druid Hill Avenue/Centre Street. This will provide a vital link to the City's bike network connecting Druid Hill Park and the "Big Jump" shared use path through several neighborhoods to the Centre Street cycle track and downtown access.





SECTION 1

## DRUID HILL AVENUE TO MARTIN LUTHER KING JR BOULEVARD

### **EXISTING CONDITIONS**

PLAN VIEW



CROSS SECTION



### ALTERNATIVE A

PLAN VIEW



CROSS SECTION



## **ALTERNATIVE B**

PLAN VIEW



CROSS SECTION







SECTION 1

## DRUID HILL AVENUE TO MARTIN LUTHER KING JR BOULEVARD

#### **EXISTING CONDITIONS**







### ALTERNATIVE C

## PLAN VIEW









SECTION 2

## DOLPHIN STREET TO NORTH AVENUE

### **EXISTING CONDITIONS**

PLAN VIEW



### **ALTERNATIVE A**

PLAN VIEW

Eutaw Pl



### **ALTERNATIVE B**









SECTION 2

## DOLPHIN STREET TO NORTH AVENUE





\* NOT TO BALTIMORE CITY FIRE DEPARTMENT STANDARDS AND WOULD REQUIRE REVIEW AND EXEMPTION





SECTION 3

## NORTH AVENUE TO DRUID PARK LAKE DRIVE (EUTAW PLACE)

### **EXISTING CONDITIONS**





## ALTERNATIVE A









SECTION 3

## NORTH AVENUE TO DRUID PARK LAKE DRIVE (MADISON AVENUE)

#### 

64 ft 💢

Druid Hill A.