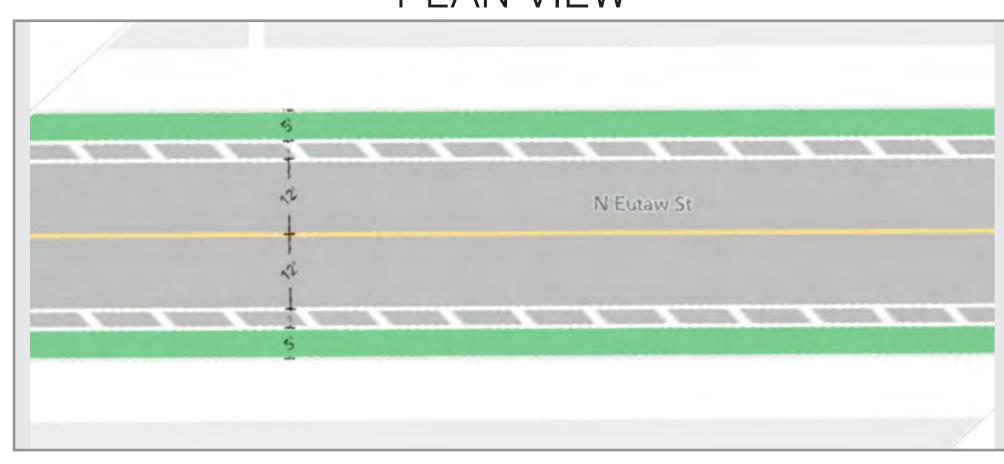

frastructure along Eutaw Place/Street. This project corridor was identified in the City's 2017 Separated Bike Lane Network Plan (SBLNP) and was awarded a state Bikeways grant to complete design from the Maryland Department of Transportation (MDOT) in 2018.

#### Location

The project corridor is along Eutaw Street/Place from Druid Park Lake Drive, crossing North Avenue and M.L.K. Jr. Boulevard, to Druid Hill Avenue/Centre Street. This will provide a vital link to the City's bike network connecting Druid Hill Park and the "Big Jump" shared use path through several neighborhoods to the Centre Street cycle track and downtown access.





SECTION 1

## DRUID HILL AVENUE TO MARTIN LUTHER KING JR BOULEVARD

### **EXISTING CONDITIONS**

PLAN VIEW



CROSS SECTION



### ALTERNATIVE A

PLAN VIEW



CROSS SECTION



## **ALTERNATIVE B**

PLAN VIEW



CROSS SECTION







SECTION 1

## DRUID HILL AVENUE TO MARTIN LUTHER KING JR BOULEVARD

#### **EXISTING CONDITIONS**







### ALTERNATIVE C

## PLAN VIEW









SECTION 2

## DOLPHIN STREET TO NORTH AVENUE

### **EXISTING CONDITIONS**

PLAN VIEW



### **ALTERNATIVE A**

PLAN VIEW

Eutaw Pl



### **ALTERNATIVE B**









SECTION 2

## DOLPHIN STREET TO NORTH AVENUE





\* NOT TO BALTIMORE CITY FIRE DEPARTMENT STANDARDS AND WOULD REQUIRE REVIEW AND EXEMPTION





SECTION 3

## NORTH AVENUE TO DRUID PARK LAKE DRIVE (EUTAW PLACE)

### **EXISTING CONDITIONS**





## ALTERNATIVE A









SECTION 3

## NORTH AVENUE TO DRUID PARK LAKE DRIVE (MADISON AVENUE)

#### 

64 ft 💢

Druid Hill A.