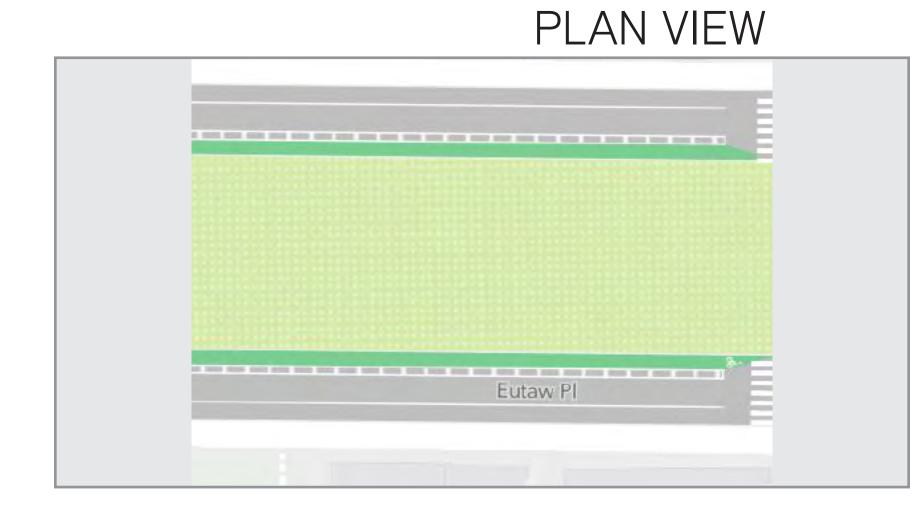

.L.K. Jr. Boulevard, to Druid Hill Avenue/Centre Street. This will provide a vital link to the City's bike network connecting Druid Hill Park and the "Big Jump" shared use path through several neighborhoods to the Centre Street cycle track and downtown access.





SECTION 1

## DRUID HILL AVENUE TO MARTIN LUTHER KING JR BOULEVARD

### **EXISTING CONDITIONS**

PLAN VIEW



CROSS SECTION



### ALTERNATIVE A

PLAN VIEW



CROSS SECTION



## **ALTERNATIVE B**

PLAN VIEW



CROSS SECTION







SECTION 1

## DRUID HILL AVENUE TO MARTIN LUTHER KING JR BOULEVARD

#### **EXISTING CONDITIONS**







### ALTERNATIVE C

## PLAN VIEW









SECTION 2

## DOLPHIN STREET TO NORTH AVENUE

### **EXISTING CONDITIONS**

PLAN VIEW



### **ALTERNATIVE A**

PLAN VIEW

Eutaw Pl



### **ALTERNATIVE B**









SECTION 2

## DOLPHIN STREET TO NORTH AVENUE





\* NOT TO BALTIMORE CITY FIRE DEPARTMENT STANDARDS AND WOULD REQUIRE REVIEW AND EXEMPTION





SECTION 3

## NORTH AVENUE TO DRUID PARK LAKE DRIVE (EUTAW PLACE)

### **EXISTING CONDITIONS**





## ALTERNATIVE A









SECTION 3

## NORTH AVENUE TO DRUID PARK LAKE DRIVE (MADISON AVENUE)

#### 

64 ft 💢

Druid Hill A.