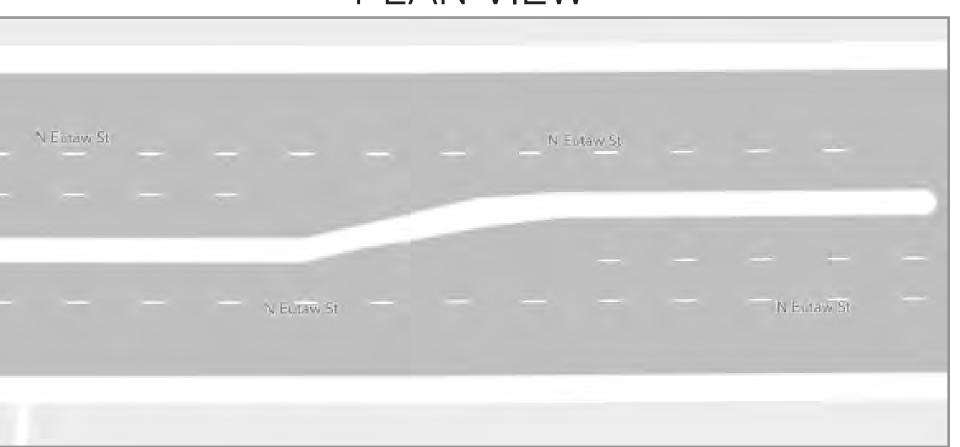

to complete design from the Maryland Department of Transportation (MDOT) in 2018.

#### Location

The project corridor is along Eutaw Street/Place from Druid Park Lake Drive, crossing North Avenue and M.L.K. Jr. Boulevard, to Druid Hill Avenue/Centre Street. This will provide a vital link to the City's bike network connecting Druid Hill Park and the "Big Jump" shared use path through several neighborhoods to the Centre Street cycle track and downtown access.





SECTION 1

## DRUID HILL AVENUE TO MARTIN LUTHER KING JR BOULEVARD

### **EXISTING CONDITIONS**

PLAN VIEW



CROSS SECTION



### ALTERNATIVE A

PLAN VIEW



CROSS SECTION



## **ALTERNATIVE B**

PLAN VIEW



CROSS SECTION







SECTION 1

## DRUID HILL AVENUE TO MARTIN LUTHER KING JR BOULEVARD

#### **EXISTING CONDITIONS**







### ALTERNATIVE C

## PLAN VIEW









SECTION 2

## DOLPHIN STREET TO NORTH AVENUE

### **EXISTING CONDITIONS**

PLAN VIEW



### **ALTERNATIVE A**

PLAN VIEW

Eutaw Pl



### **ALTERNATIVE B**









SECTION 2

## DOLPHIN STREET TO NORTH AVENUE





\* NOT TO BALTIMORE CITY FIRE DEPARTMENT STANDARDS AND WOULD REQUIRE REVIEW AND EXEMPTION





SECTION 3

## NORTH AVENUE TO DRUID PARK LAKE DRIVE (EUTAW PLACE)

### **EXISTING CONDITIONS**





## ALTERNATIVE A









SECTION 3

## NORTH AVENUE TO DRUID PARK LAKE DRIVE (MADISON AVENUE)

#### 

64 ft 💢

Druid Hill A.