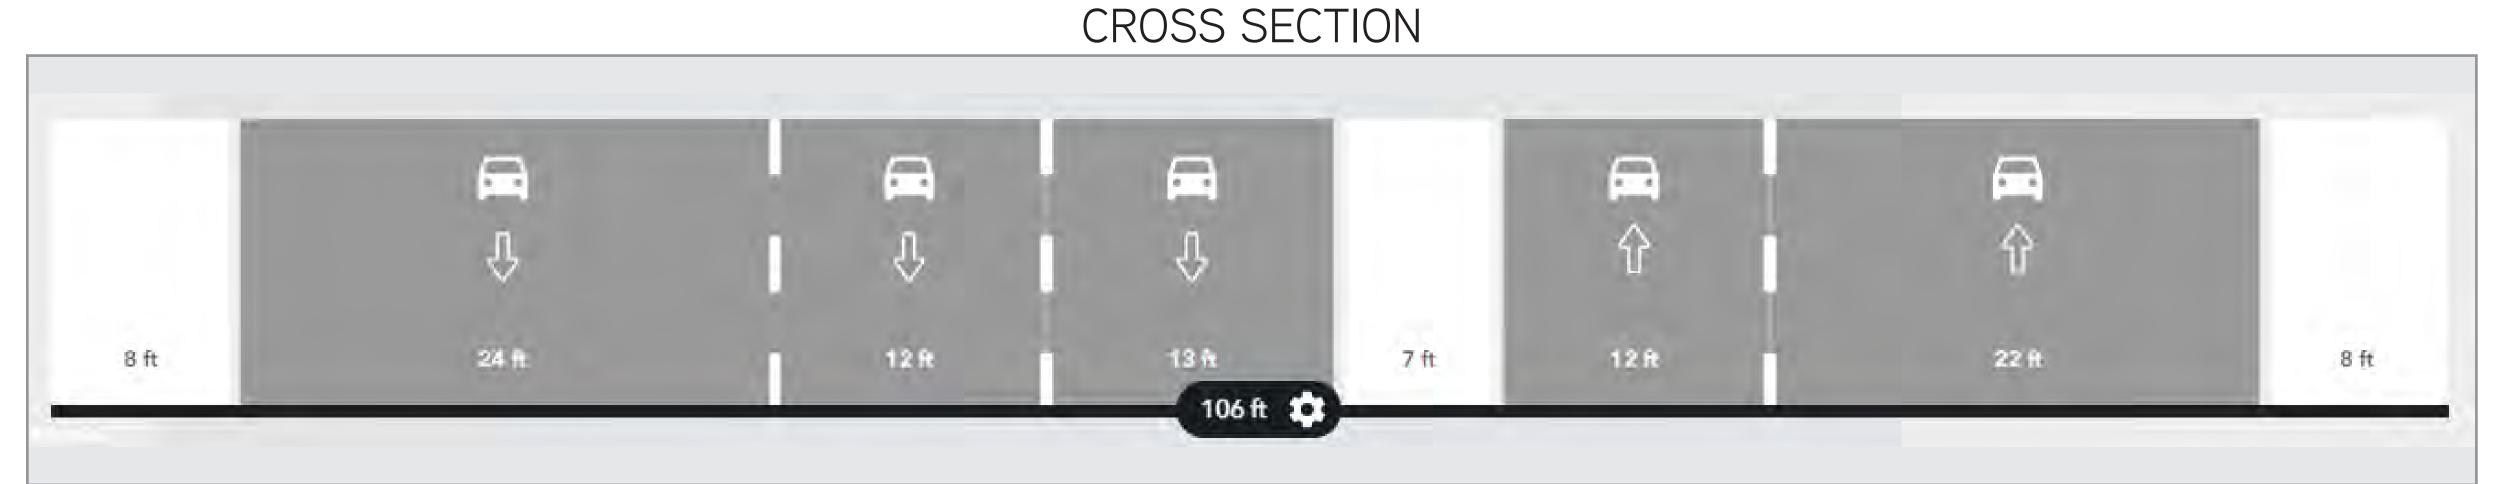

complete design from the Maryland Department of Transportation (MDOT) in 2018.

#### Location

The project corridor is along Eutaw Street/Place from Druid Park Lake Drive, crossing North Avenue and M.L.K. Jr. Boulevard, to Druid Hill Avenue/Centre Street. This will provide a vital link to the City's bike network connecting Druid Hill Park and the "Big Jump" shared use path through several neighborhoods to the Centre Street cycle track and downtown access.





SECTION 1

## DRUID HILL AVENUE TO MARTIN LUTHER KING JR BOULEVARD

### **EXISTING CONDITIONS**

PLAN VIEW



CROSS SECTION



### ALTERNATIVE A

PLAN VIEW



CROSS SECTION



## **ALTERNATIVE B**

PLAN VIEW



CROSS SECTION







SECTION 1

## DRUID HILL AVENUE TO MARTIN LUTHER KING JR BOULEVARD

#### **EXISTING CONDITIONS**







### ALTERNATIVE C

## PLAN VIEW









SECTION 2

## DOLPHIN STREET TO NORTH AVENUE

### **EXISTING CONDITIONS**

PLAN VIEW



### **ALTERNATIVE A**

PLAN VIEW

Eutaw Pl



### **ALTERNATIVE B**









SECTION 2

## DOLPHIN STREET TO NORTH AVENUE





\* NOT TO BALTIMORE CITY FIRE DEPARTMENT STANDARDS AND WOULD REQUIRE REVIEW AND EXEMPTION





SECTION 3

## NORTH AVENUE TO DRUID PARK LAKE DRIVE (EUTAW PLACE)

### **EXISTING CONDITIONS**





## ALTERNATIVE A









SECTION 3

## NORTH AVENUE TO DRUID PARK LAKE DRIVE (MADISON AVENUE)

#### 

64 ft 💢

Druid Hill A.