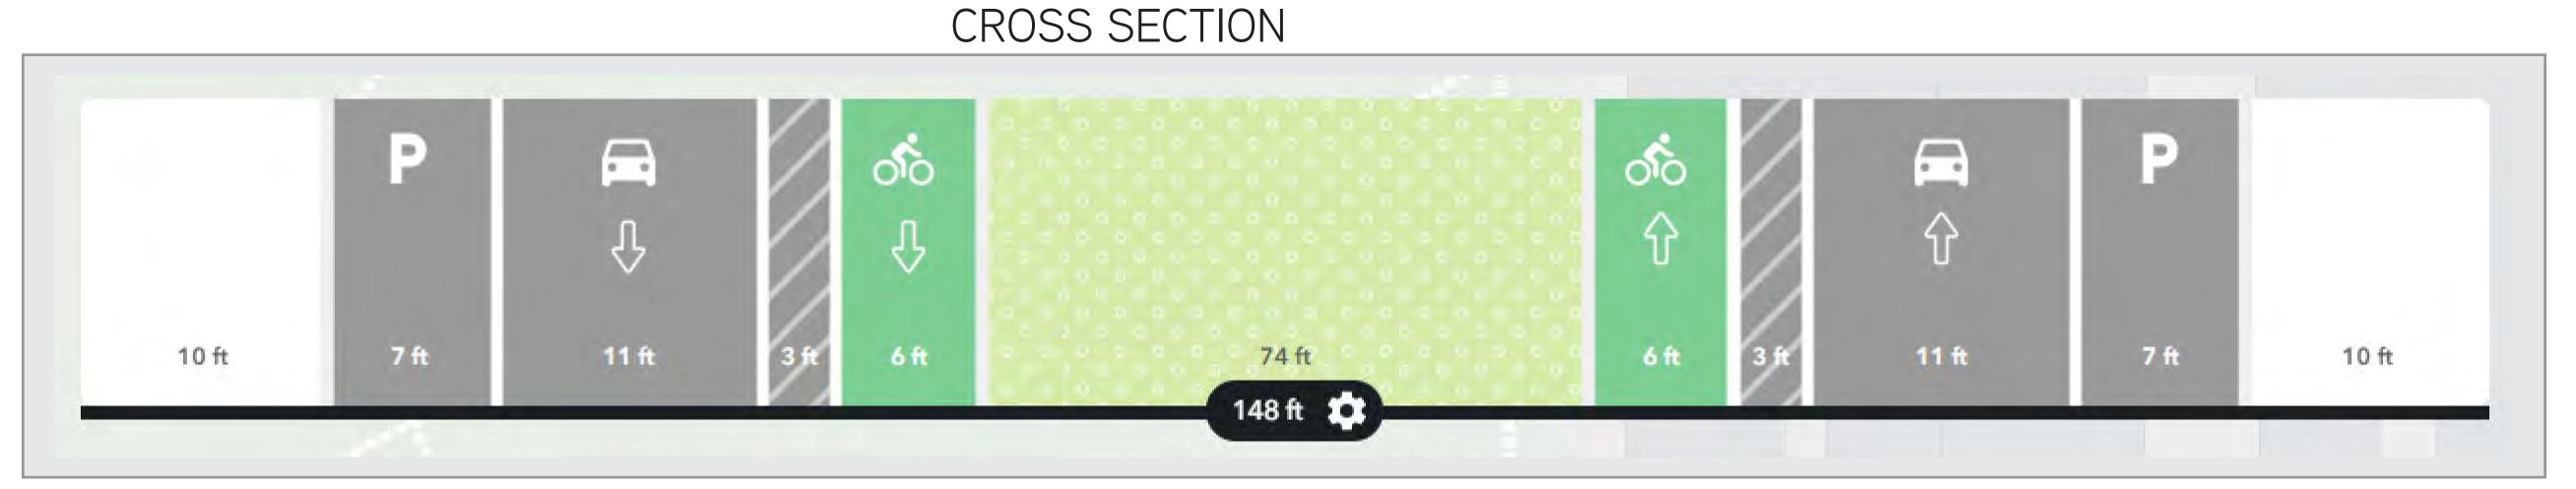

.K. Jr. Boulevard, to Druid Hill Avenue/Centre Street. This will provide a vital link to the City's bike network connecting Druid Hill Park and the "Big Jump" shared use path through several neighborhoods to the Centre Street cycle track and downtown access.





SECTION 1

## DRUID HILL AVENUE TO MARTIN LUTHER KING JR BOULEVARD

### **EXISTING CONDITIONS**

PLAN VIEW



CROSS SECTION



### ALTERNATIVE A

PLAN VIEW



CROSS SECTION



## **ALTERNATIVE B**

PLAN VIEW



CROSS SECTION







SECTION 1

## DRUID HILL AVENUE TO MARTIN LUTHER KING JR BOULEVARD

#### **EXISTING CONDITIONS**







### ALTERNATIVE C

## PLAN VIEW









SECTION 2

## DOLPHIN STREET TO NORTH AVENUE

### **EXISTING CONDITIONS**

PLAN VIEW



### **ALTERNATIVE A**

PLAN VIEW

Eutaw Pl



### **ALTERNATIVE B**









SECTION 2

## DOLPHIN STREET TO NORTH AVENUE





\* NOT TO BALTIMORE CITY FIRE DEPARTMENT STANDARDS AND WOULD REQUIRE REVIEW AND EXEMPTION





SECTION 3

## NORTH AVENUE TO DRUID PARK LAKE DRIVE (EUTAW PLACE)

### **EXISTING CONDITIONS**





## ALTERNATIVE A









SECTION 3

## NORTH AVENUE TO DRUID PARK LAKE DRIVE (MADISON AVENUE)

#### 

64 ft 💢

Druid Hill A.