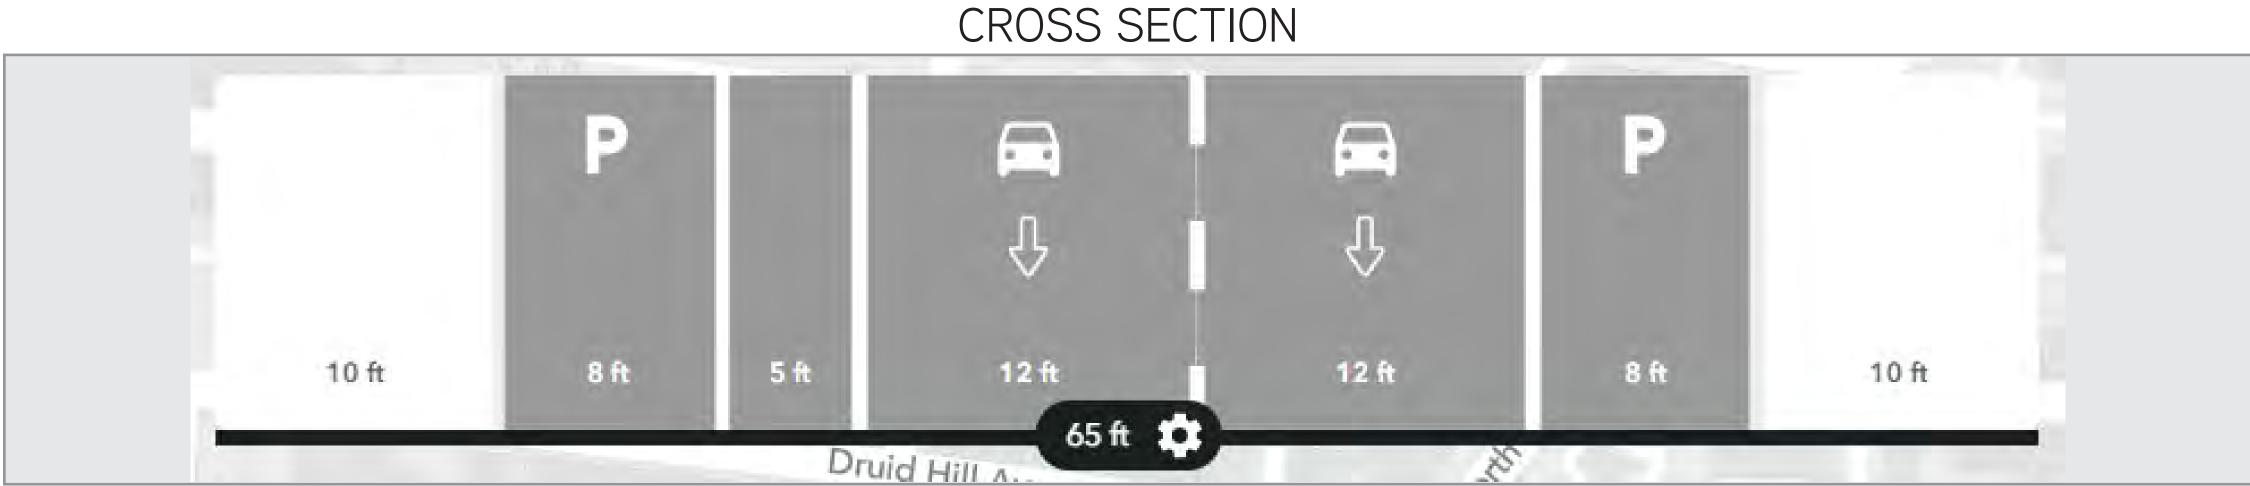

n access.





SECTION 1

## DRUID HILL AVENUE TO MARTIN LUTHER KING JR BOULEVARD

### **EXISTING CONDITIONS**

PLAN VIEW



CROSS SECTION



### ALTERNATIVE A

PLAN VIEW



CROSS SECTION



## **ALTERNATIVE B**

PLAN VIEW



CROSS SECTION







SECTION 1

## DRUID HILL AVENUE TO MARTIN LUTHER KING JR BOULEVARD

#### **EXISTING CONDITIONS**







### ALTERNATIVE C

## PLAN VIEW









SECTION 2

## DOLPHIN STREET TO NORTH AVENUE

### **EXISTING CONDITIONS**

PLAN VIEW



### **ALTERNATIVE A**

PLAN VIEW

Eutaw Pl



### **ALTERNATIVE B**









SECTION 2

## DOLPHIN STREET TO NORTH AVENUE





\* NOT TO BALTIMORE CITY FIRE DEPARTMENT STANDARDS AND WOULD REQUIRE REVIEW AND EXEMPTION





SECTION 3

## NORTH AVENUE TO DRUID PARK LAKE DRIVE (EUTAW PLACE)

### **EXISTING CONDITIONS**





## ALTERNATIVE A









SECTION 3

## NORTH AVENUE TO DRUID PARK LAKE DRIVE (MADISON AVENUE)

#### 

64 ft 💢

Druid Hill A.