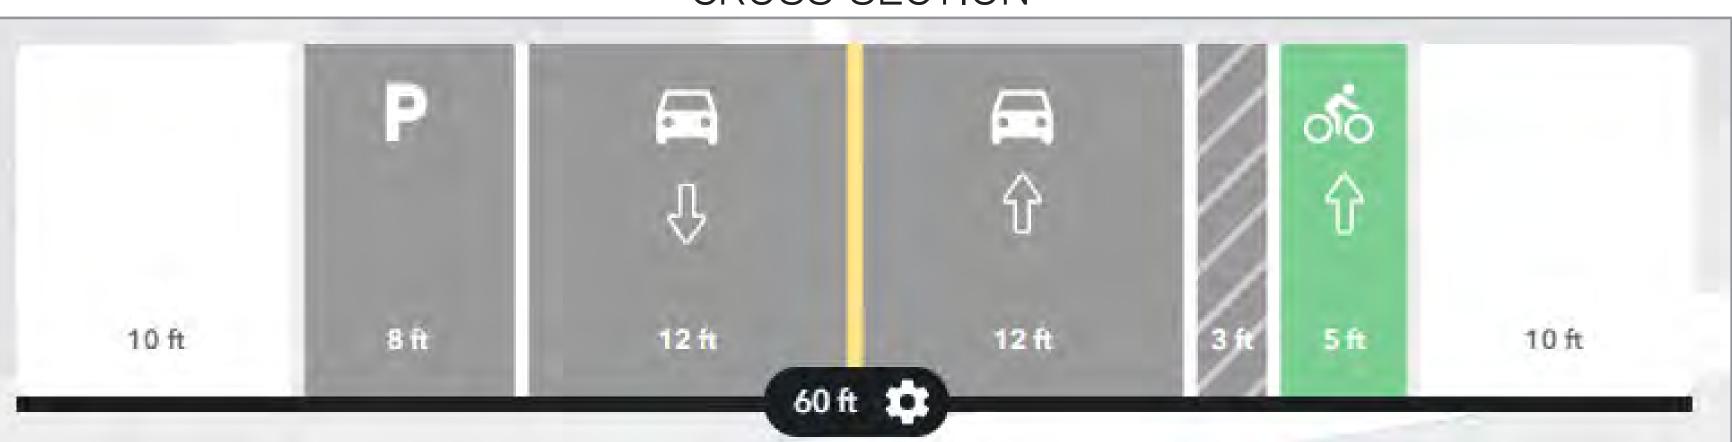

tified in the City's 2017 Separated Bike Lane Network Plan (SBLNP) and was awarded a state Bikeways grant to complete design from the Maryland Department of Transportation (MDOT) in 2018.

#### Location

The project corridor is along Eutaw Street/Place from Druid Park Lake Drive, crossing North Avenue and M.L.K. Jr. Boulevard, to Druid Hill Avenue/Centre Street. This will provide a vital link to the City's bike network connecting Druid Hill Park and the "Big Jump" shared use path through several neighborhoods to the Centre Street cycle track and downtown access.





SECTION 1

## DRUID HILL AVENUE TO MARTIN LUTHER KING JR BOULEVARD

### **EXISTING CONDITIONS**

PLAN VIEW



CROSS SECTION



### ALTERNATIVE A

PLAN VIEW



CROSS SECTION



## **ALTERNATIVE B**

PLAN VIEW



CROSS SECTION







SECTION 1

## DRUID HILL AVENUE TO MARTIN LUTHER KING JR BOULEVARD

#### **EXISTING CONDITIONS**







### ALTERNATIVE C

## PLAN VIEW









SECTION 2

## DOLPHIN STREET TO NORTH AVENUE

### **EXISTING CONDITIONS**

PLAN VIEW



### **ALTERNATIVE A**

PLAN VIEW

Eutaw Pl



### **ALTERNATIVE B**









SECTION 2

## DOLPHIN STREET TO NORTH AVENUE





\* NOT TO BALTIMORE CITY FIRE DEPARTMENT STANDARDS AND WOULD REQUIRE REVIEW AND EXEMPTION





SECTION 3

## NORTH AVENUE TO DRUID PARK LAKE DRIVE (EUTAW PLACE)

### **EXISTING CONDITIONS**





## ALTERNATIVE A









SECTION 3

## NORTH AVENUE TO DRUID PARK LAKE DRIVE (MADISON AVENUE)

#### 

64 ft 💢

Druid Hill A.