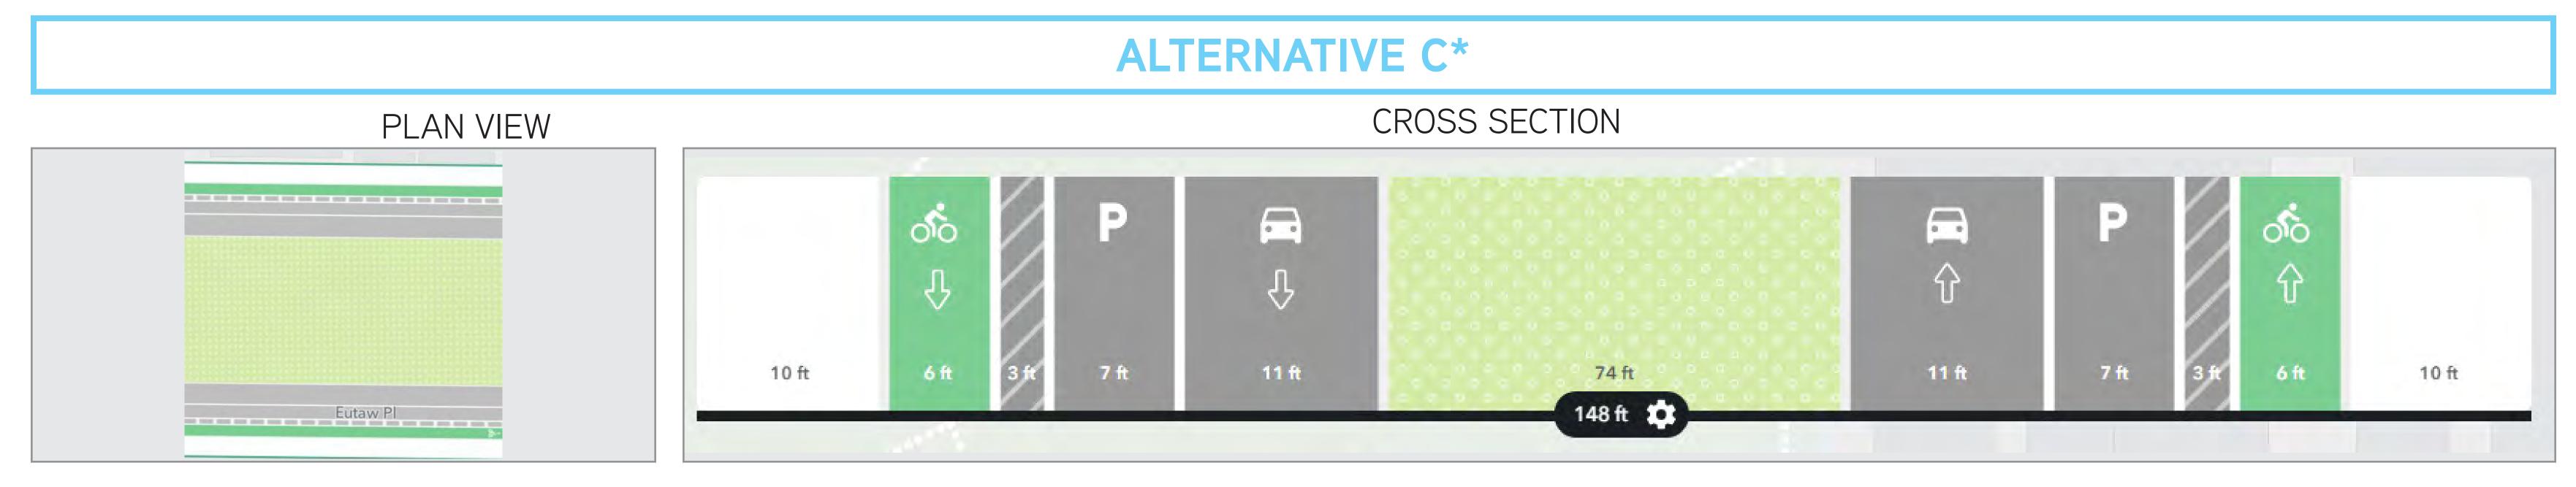

### ALTERNATIVE C

## DOLPHIN STREET TO NORTH AVENUE

\* NOT TO BALTIMORE CITY FIRE DEPARTMENT STANDARDS AND WOULD REQUIRE REVIEW AND EXEMPTION

SECTION 3