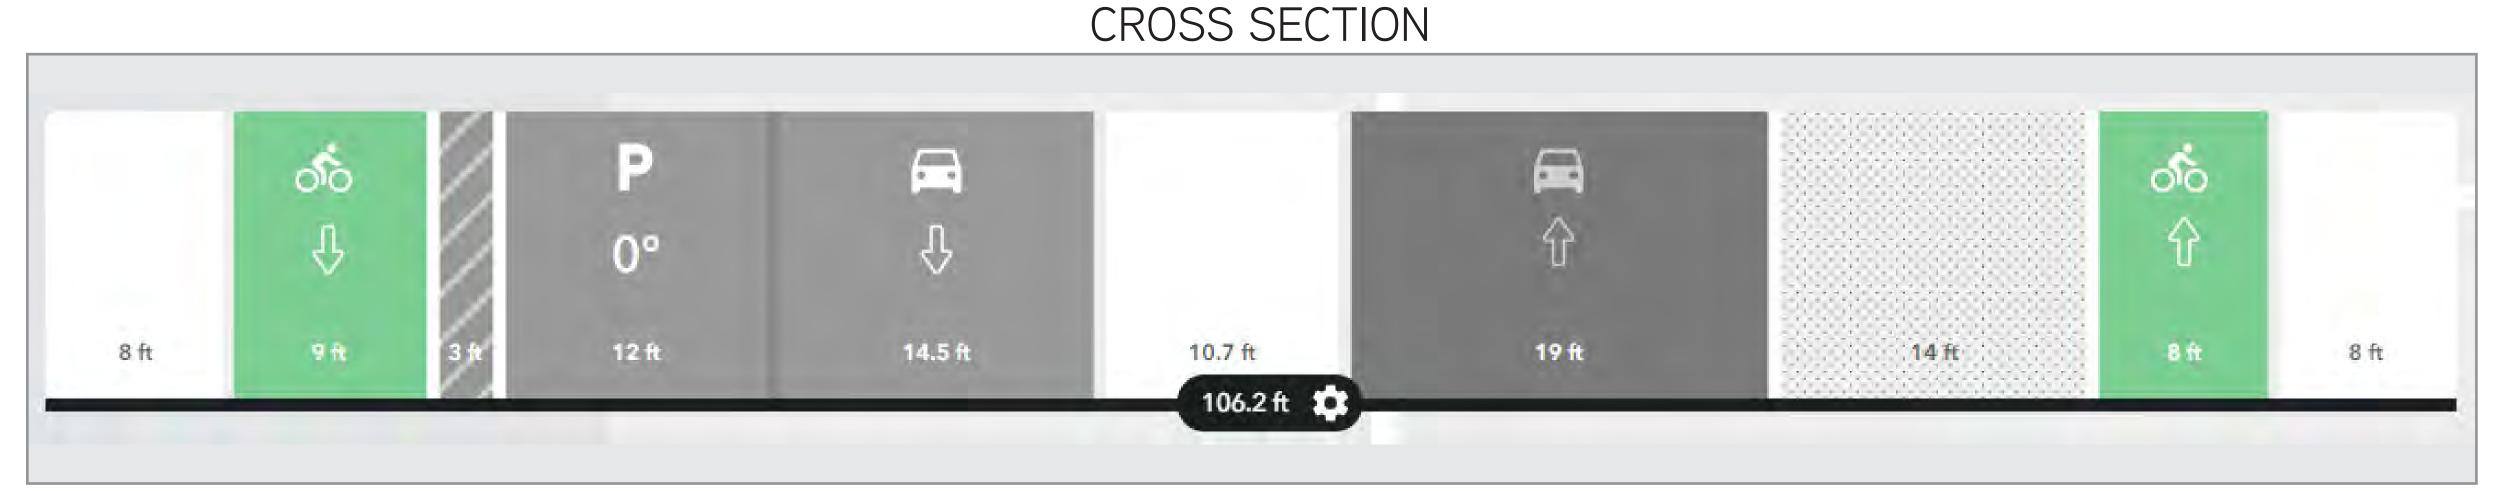

partment of Transportation (MDOT) in 2018.

#### Location

The project corridor is along Eutaw Street/Place from Druid Park Lake Drive, crossing North Avenue and M.L.K. Jr. Boulevard, to Druid Hill Avenue/Centre Street. This will provide a vital link to the City's bike network connecting Druid Hill Park and the "Big Jump" shared use path through several neighborhoods to the Centre Street cycle track and downtown access.





SECTION 1

## DRUID HILL AVENUE TO MARTIN LUTHER KING JR BOULEVARD

### **EXISTING CONDITIONS**

PLAN VIEW



CROSS SECTION



### ALTERNATIVE A

PLAN VIEW



CROSS SECTION



## **ALTERNATIVE B**

PLAN VIEW



CROSS SECTION







SECTION 1

## DRUID HILL AVENUE TO MARTIN LUTHER KING JR BOULEVARD

#### **EXISTING CONDITIONS**







### ALTERNATIVE C

## PLAN VIEW









SECTION 2

## DOLPHIN STREET TO NORTH AVENUE

### **EXISTING CONDITIONS**

PLAN VIEW



### **ALTERNATIVE A**

PLAN VIEW

Eutaw Pl



### **ALTERNATIVE B**









SECTION 2

## DOLPHIN STREET TO NORTH AVENUE





\* NOT TO BALTIMORE CITY FIRE DEPARTMENT STANDARDS AND WOULD REQUIRE REVIEW AND EXEMPTION





SECTION 3

## NORTH AVENUE TO DRUID PARK LAKE DRIVE (EUTAW PLACE)

### **EXISTING CONDITIONS**





## ALTERNATIVE A









SECTION 3

## NORTH AVENUE TO DRUID PARK LAKE DRIVE (MADISON AVENUE)

#### 

64 ft 💢

Druid Hill A.