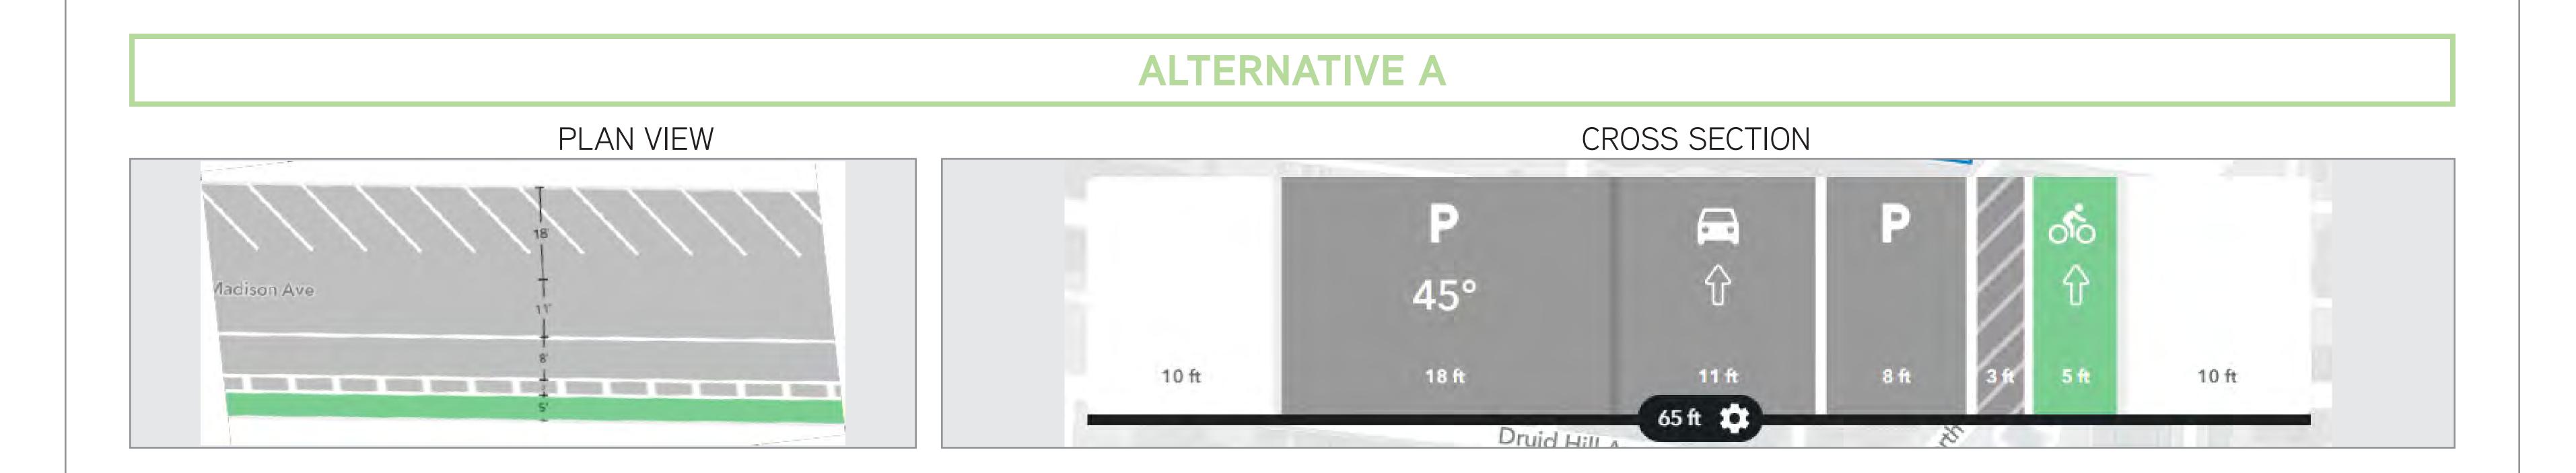

S SECTION



### ALTERNATIVE A

PLAN VIEW



CROSS SECTION



## **ALTERNATIVE B**

PLAN VIEW



CROSS SECTION







SECTION 1

## DRUID HILL AVENUE TO MARTIN LUTHER KING JR BOULEVARD

#### **EXISTING CONDITIONS**







### ALTERNATIVE C

## PLAN VIEW









SECTION 2

## DOLPHIN STREET TO NORTH AVENUE

### **EXISTING CONDITIONS**

PLAN VIEW



### **ALTERNATIVE A**

PLAN VIEW

Eutaw Pl



### **ALTERNATIVE B**









SECTION 2

## DOLPHIN STREET TO NORTH AVENUE





\* NOT TO BALTIMORE CITY FIRE DEPARTMENT STANDARDS AND WOULD REQUIRE REVIEW AND EXEMPTION





SECTION 3

## NORTH AVENUE TO DRUID PARK LAKE DRIVE (EUTAW PLACE)

### **EXISTING CONDITIONS**





## ALTERNATIVE A









SECTION 3

## NORTH AVENUE TO DRUID PARK LAKE DRIVE (MADISON AVENUE)

#### 

64 ft 💢

Druid Hill A.