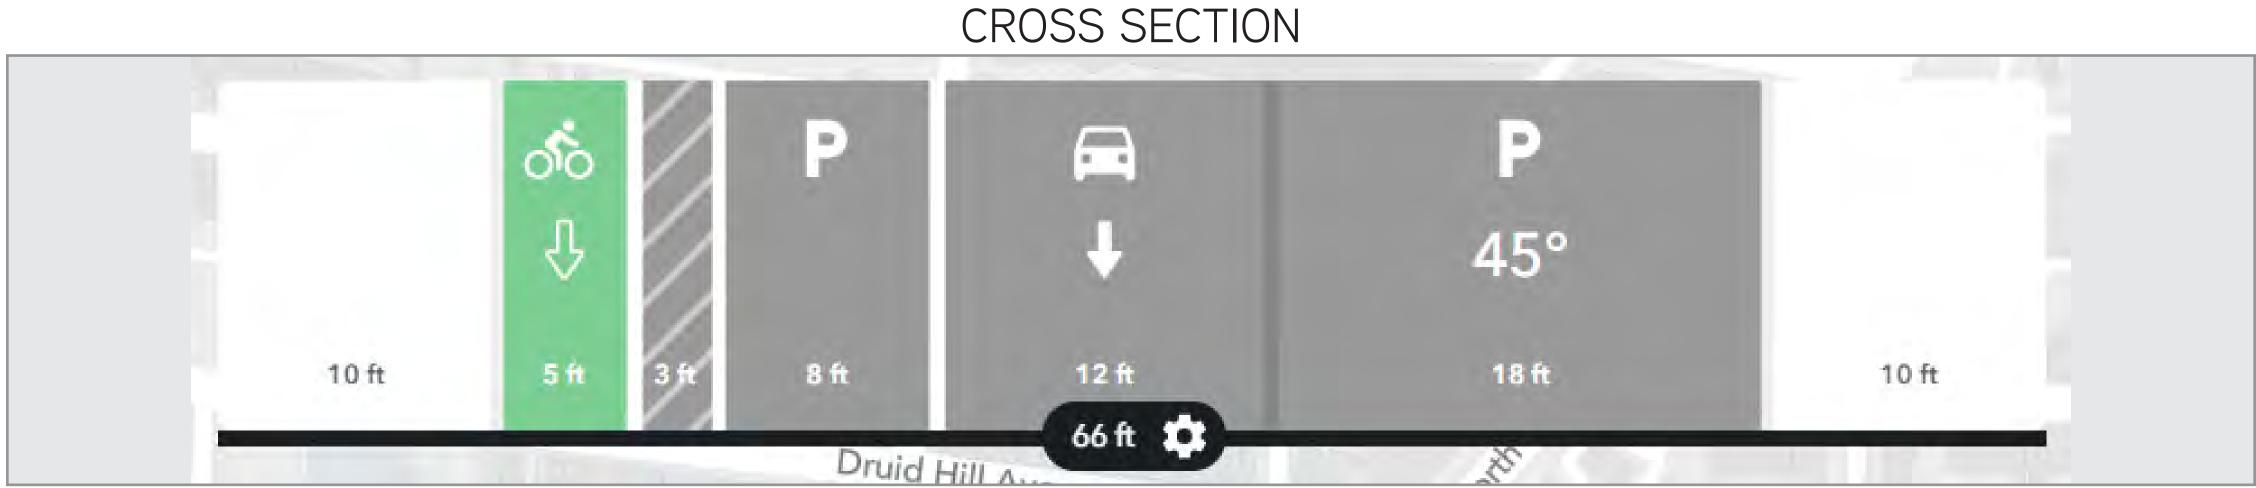

1

## DRUID HILL AVENUE TO MARTIN LUTHER KING JR BOULEVARD

### **EXISTING CONDITIONS**

PLAN VIEW



CROSS SECTION



### ALTERNATIVE A

PLAN VIEW



CROSS SECTION



## **ALTERNATIVE B**

PLAN VIEW



CROSS SECTION







SECTION 1

## DRUID HILL AVENUE TO MARTIN LUTHER KING JR BOULEVARD

#### **EXISTING CONDITIONS**







### ALTERNATIVE C

## PLAN VIEW









SECTION 2

## DOLPHIN STREET TO NORTH AVENUE

### **EXISTING CONDITIONS**

PLAN VIEW



### **ALTERNATIVE A**

PLAN VIEW

Eutaw Pl



### **ALTERNATIVE B**









SECTION 2

## DOLPHIN STREET TO NORTH AVENUE





\* NOT TO BALTIMORE CITY FIRE DEPARTMENT STANDARDS AND WOULD REQUIRE REVIEW AND EXEMPTION





SECTION 3

## NORTH AVENUE TO DRUID PARK LAKE DRIVE (EUTAW PLACE)

### **EXISTING CONDITIONS**





## ALTERNATIVE A









SECTION 3

## NORTH AVENUE TO DRUID PARK LAKE DRIVE (MADISON AVENUE)

#### 

64 ft 💢

Druid Hill A.