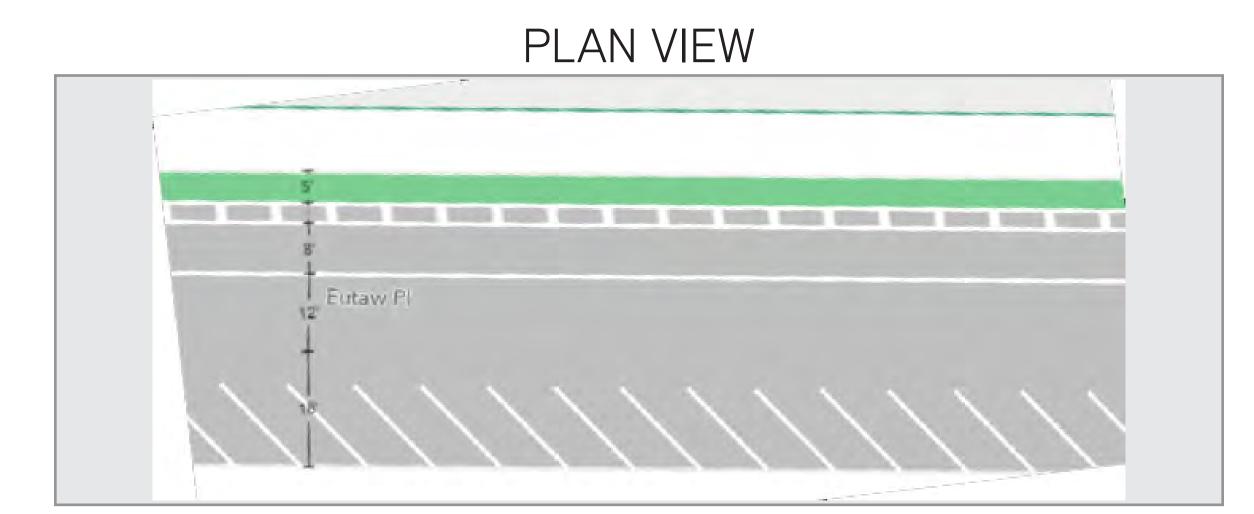

ON 1

## DRUID HILL AVENUE TO MARTIN LUTHER KING JR BOULEVARD

### **EXISTING CONDITIONS**

PLAN VIEW



CROSS SECTION



### ALTERNATIVE A

PLAN VIEW



CROSS SECTION



## **ALTERNATIVE B**

PLAN VIEW



CROSS SECTION







SECTION 1

## DRUID HILL AVENUE TO MARTIN LUTHER KING JR BOULEVARD

#### **EXISTING CONDITIONS**







### ALTERNATIVE C

## PLAN VIEW









SECTION 2

## DOLPHIN STREET TO NORTH AVENUE

### **EXISTING CONDITIONS**

PLAN VIEW



### **ALTERNATIVE A**

PLAN VIEW

Eutaw Pl



### **ALTERNATIVE B**









SECTION 2

## DOLPHIN STREET TO NORTH AVENUE





\* NOT TO BALTIMORE CITY FIRE DEPARTMENT STANDARDS AND WOULD REQUIRE REVIEW AND EXEMPTION





SECTION 3

## NORTH AVENUE TO DRUID PARK LAKE DRIVE (EUTAW PLACE)

### **EXISTING CONDITIONS**





## ALTERNATIVE A









SECTION 3

## NORTH AVENUE TO DRUID PARK LAKE DRIVE (MADISON AVENUE)

#### 

64 ft 💢

Druid Hill A.