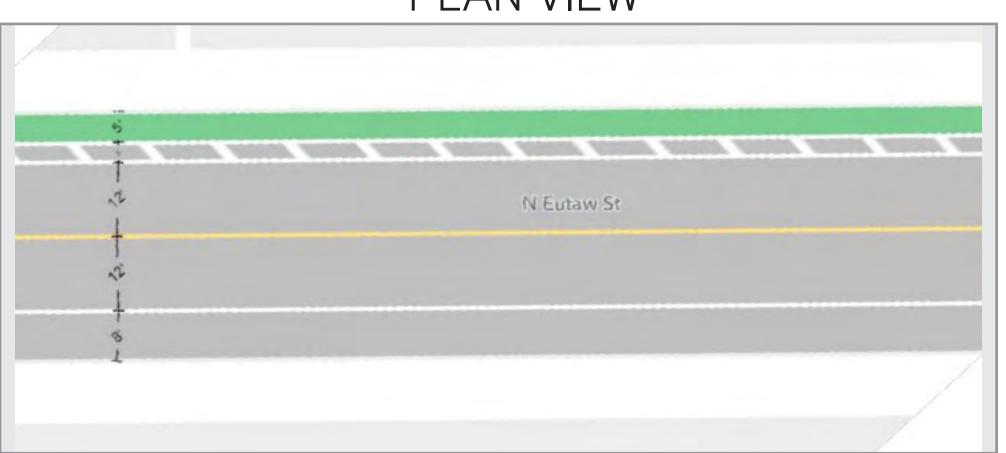

corridor was identified in the City's 2017 Separated Bike Lane Network Plan (SBLNP) and was awarded a state Bikeways grant to complete design from the Maryland Department of Transportation (MDOT) in 2018.

#### Location

The project corridor is along Eutaw Street/Place from Druid Park Lake Drive, crossing North Avenue and M.L.K. Jr. Boulevard, to Druid Hill Avenue/Centre Street. This will provide a vital link to the City's bike network connecting Druid Hill Park and the "Big Jump" shared use path through several neighborhoods to the Centre Street cycle track and downtown access.





SECTION 1

## DRUID HILL AVENUE TO MARTIN LUTHER KING JR BOULEVARD

### **EXISTING CONDITIONS**

PLAN VIEW



CROSS SECTION



### ALTERNATIVE A

PLAN VIEW



CROSS SECTION



## **ALTERNATIVE B**

PLAN VIEW



CROSS SECTION







SECTION 1

## DRUID HILL AVENUE TO MARTIN LUTHER KING JR BOULEVARD

#### **EXISTING CONDITIONS**







### ALTERNATIVE C

## PLAN VIEW









SECTION 2

## DOLPHIN STREET TO NORTH AVENUE

### **EXISTING CONDITIONS**

PLAN VIEW



### **ALTERNATIVE A**

PLAN VIEW

Eutaw Pl



### **ALTERNATIVE B**









SECTION 2

## DOLPHIN STREET TO NORTH AVENUE





\* NOT TO BALTIMORE CITY FIRE DEPARTMENT STANDARDS AND WOULD REQUIRE REVIEW AND EXEMPTION





SECTION 3

## NORTH AVENUE TO DRUID PARK LAKE DRIVE (EUTAW PLACE)

### **EXISTING CONDITIONS**





## ALTERNATIVE A









SECTION 3

## NORTH AVENUE TO DRUID PARK LAKE DRIVE (MADISON AVENUE)

#### 

64 ft 💢

Druid Hill A.