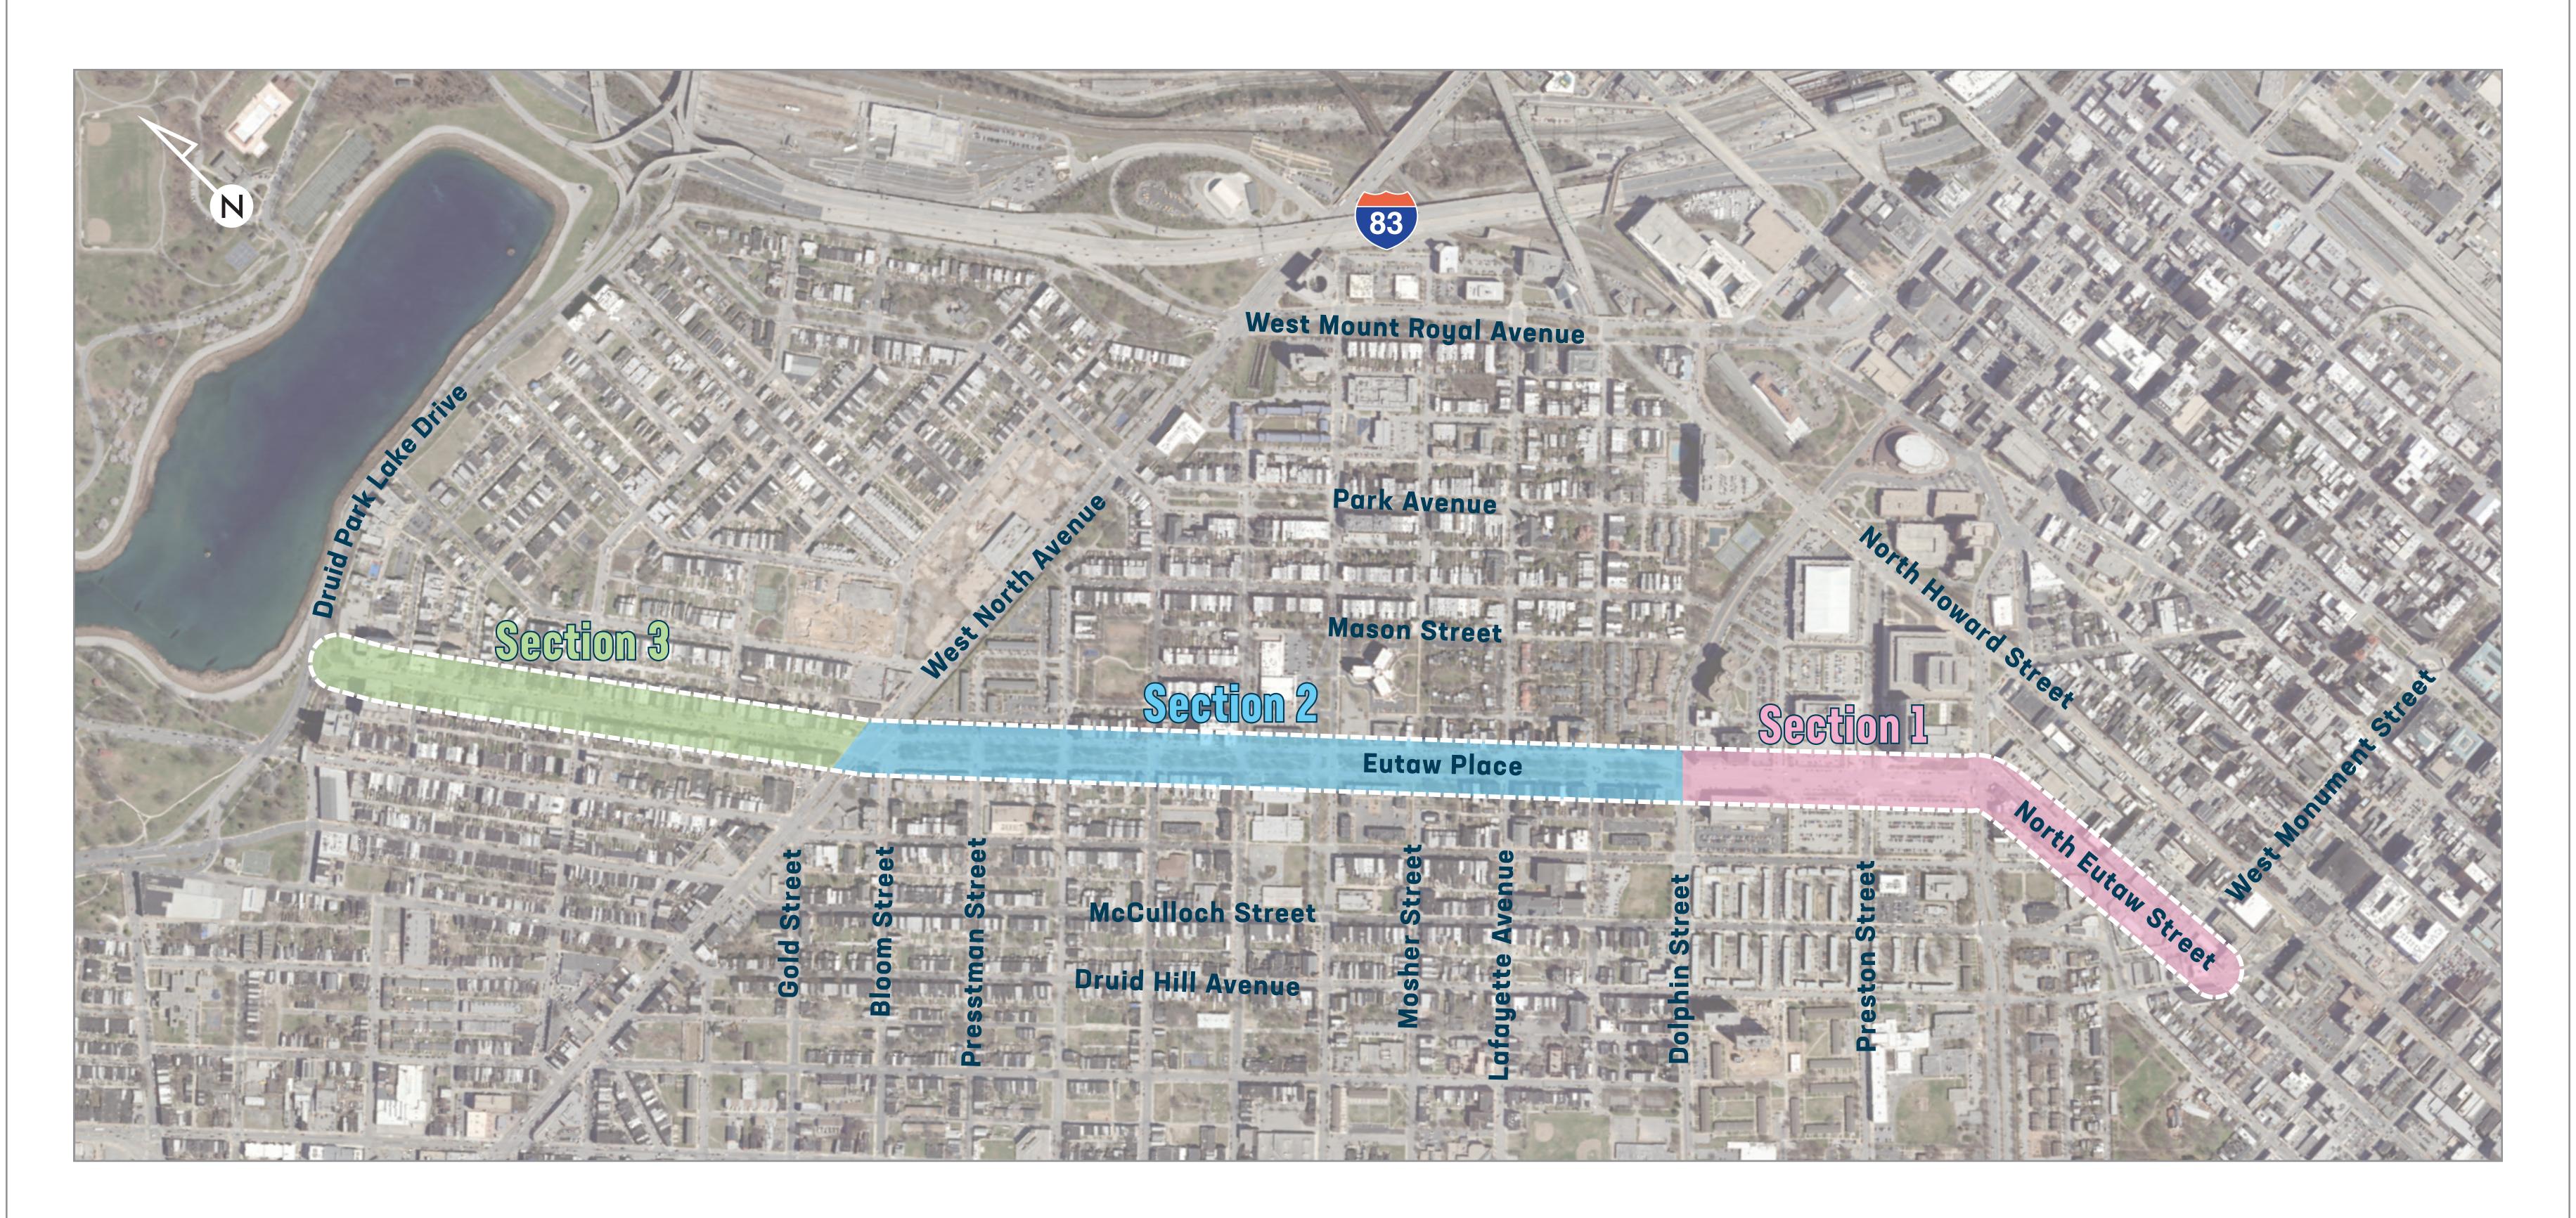

#### Location

The project corridor is along Eutaw Street/Place from Druid Park Lake Drive, crossing North Avenue and M.L.K. Jr. Boulevard, to Druid Hill Avenue/Centre Street. This will provide a vital link to the City's bike network connecting Druid Hill Park and the "Big Jump" shared use path through several neighborhoods to the Centre Street cycle track and downtown access.

SECTION 1

## DRUID HILL AVENUE TO MARTIN LUTHER KING JR BOULEVARD

## DOLPHIN STREET TO NORTH AVENUE

## NORTH AVENUE TO DRUID PARK LAKE DRIVE (EUTAW PLACE)