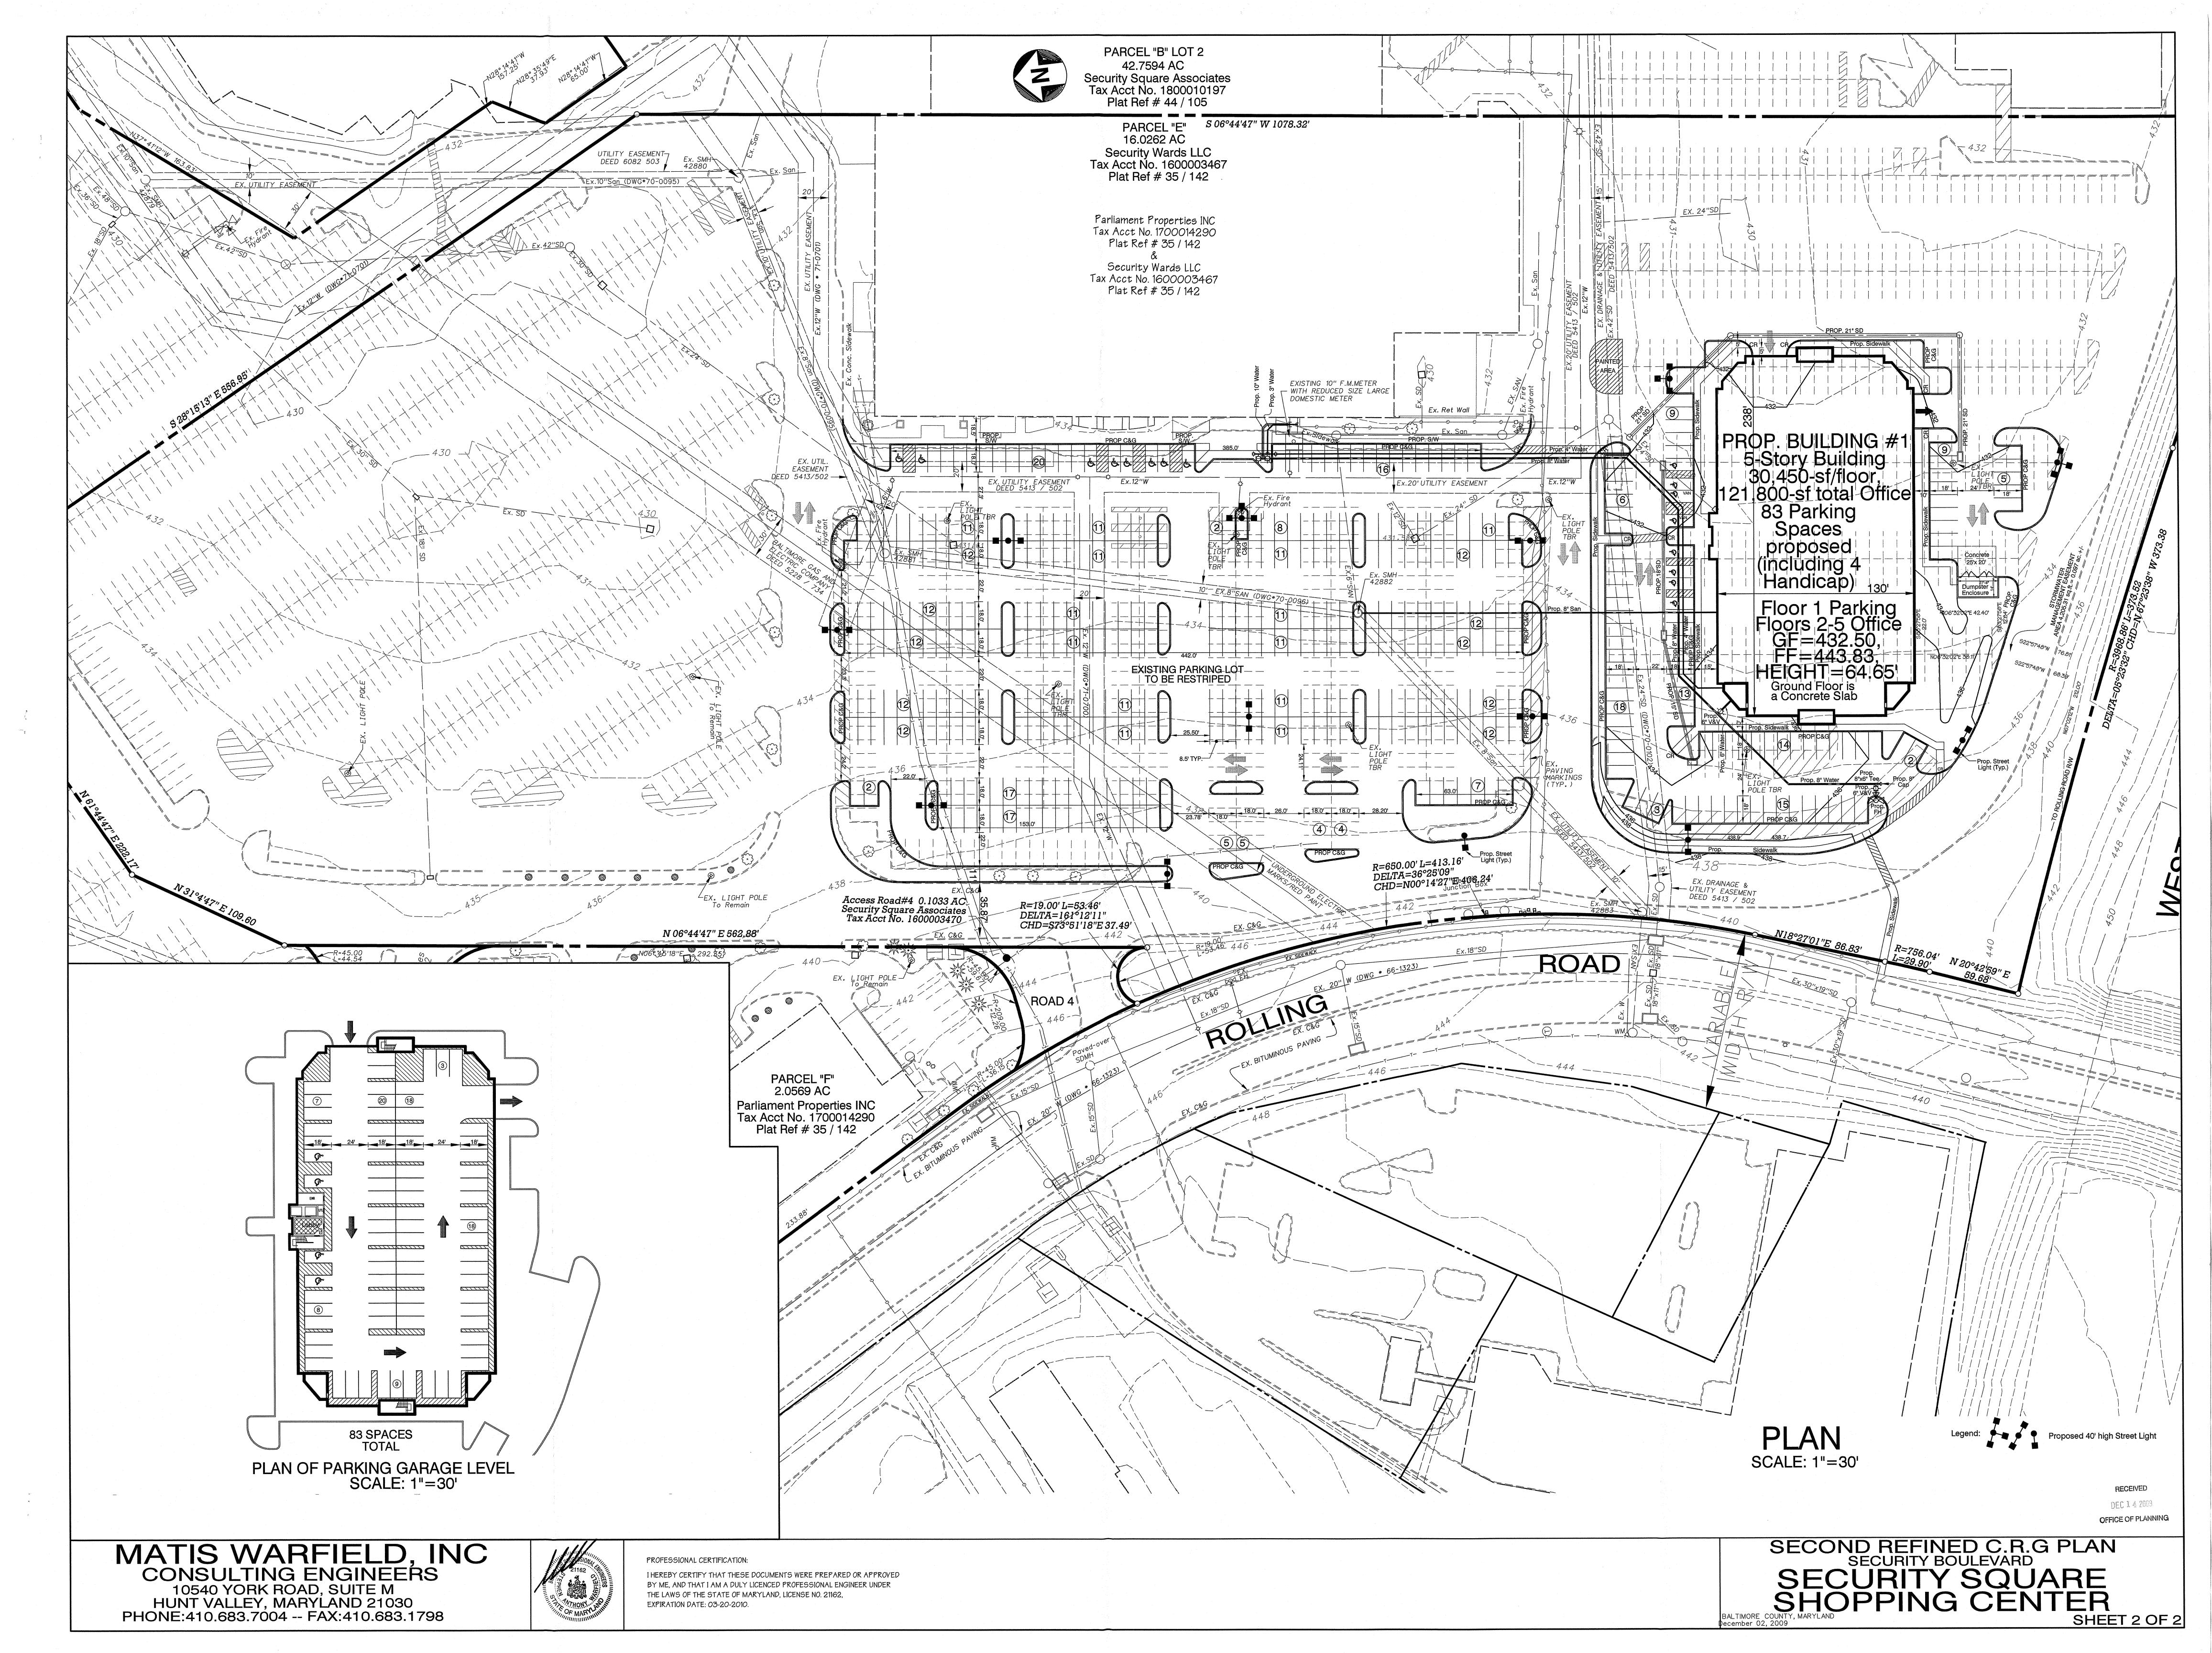

## Amended/Refined Plan Approved

MATIS WARFIELD, INC CONSULTING ENGINEERS 10540 YORK ROAD, SUITE M HUNT VALLEY, MARYLAND 21030

PHONE:410.683.7004 -- FAX:410.683.1798

THE LAWS OF THE STATE OF MARYLAND, LICENSE NO. 21162,

EXPIRATION DATE: 03-20-2010.

SECOND REFINED C.R.G PLAN
SECURITY BOULEVARD
SECURITY SQUARE
SHOPPING CENTER SHEET 1 OF 2