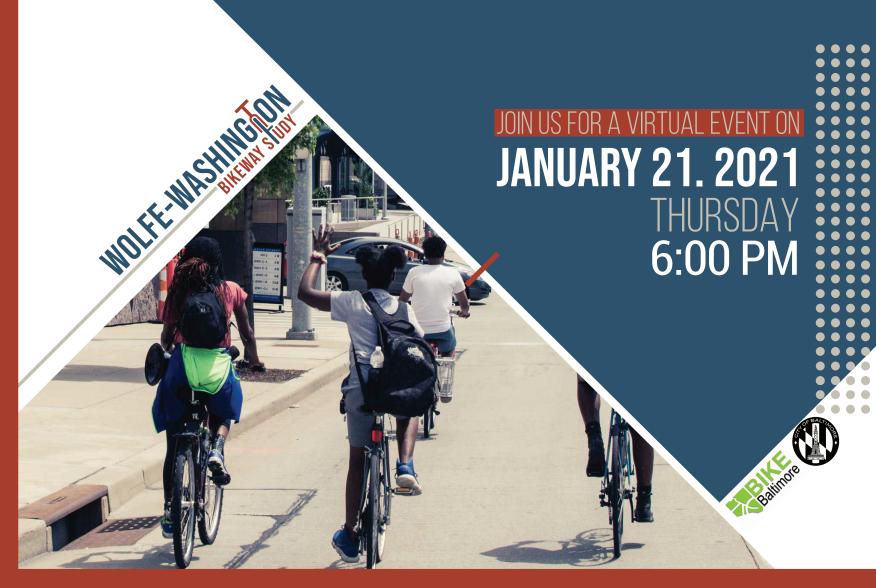

## Hello!

## Join the City of Baltimore

for a Virtual Listening Session introducing the Wolfe-Washington Bikeway Study.

The team will introduce the goals and timeline of the study, provide an educational introduction to bicycle instrastructure, and solicit feedback from the communities surrounding the Wolfe Street and Washington Streets, from AliceAnna Street in Fells Point to Sinclair Lane in South Clifton Park.

Visit baltimorebikeways.com/wolfe-washington-bikeway for project information and share your ideas.

A link to the Virtual meeting will be sent to you the day before the event. Please RSVP to save your seat and receive the link: