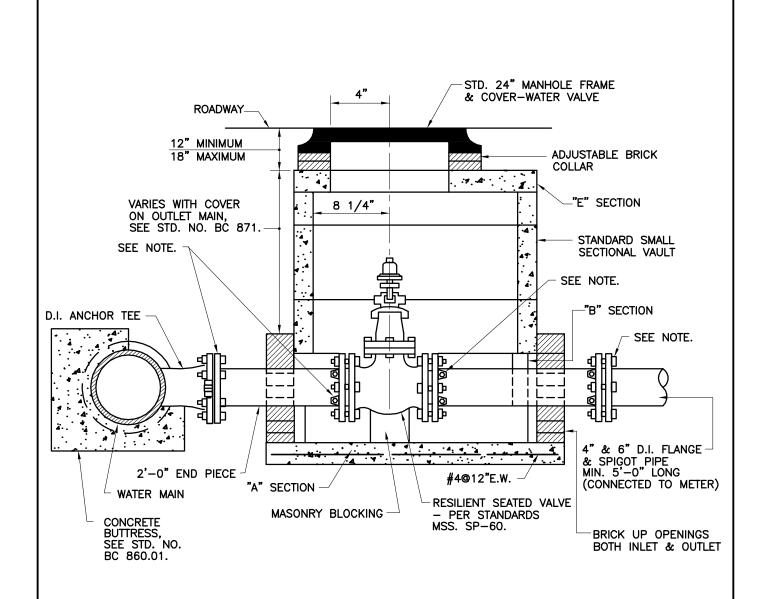

NOTE: ALL JOINTS MUST BE RESTRAINED BACK TO MAIN (ALL-THREAD RODS ARE NOT ACCEPTABLE).

| to ALID | HEAD, BUREAU OF WATER AND WASTEWATER  DIRECTOR, DEPARTMENT OF PUBLIC WORKS | CITY OF BALTIMORE DEPARTMENT OF PUBLIC WORKS BUREAU OF WATER AND WASTEWATER  STANDARD INSTALLATION OF 4" & 6" WATER SUPPLY SERVICES (3", 4", & 6" METERS) WITH TEE AND VALVE (SECTIONAL VAULT) | ISSUED                    | REVISED | REVISED     |
|---------|----------------------------------------------------------------------------|------------------------------------------------------------------------------------------------------------------------------------------------------------------------------------------------|---------------------------|---------|-------------|
|         |                                                                            |                                                                                                                                                                                                | 3 / 2008                  |         |             |
|         |                                                                            |                                                                                                                                                                                                |                           |         |             |
|         |                                                                            |                                                                                                                                                                                                | STANDARD NO.<br>BC 843.02 |         |             |
|         |                                                                            |                                                                                                                                                                                                | SCALE: NON                | iE S    | HEET 1 OF 1 |