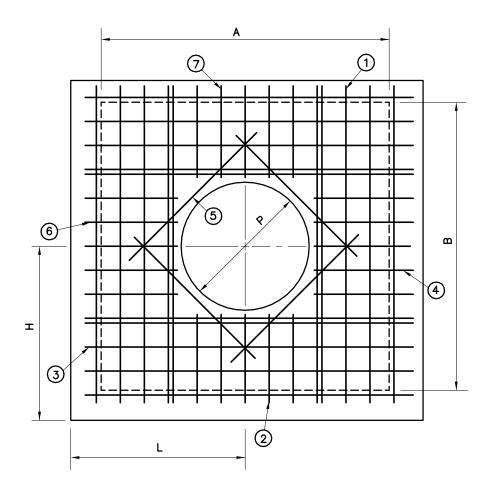

| ROOF SLAB MATERIAL CO |     |                    |                   |                      |                          |                   |         |                   |                      |       |               | CONCRETE QUANTITY |  |
|-----------------------|-----|--------------------|-------------------|----------------------|--------------------------|-------------------|---------|-------------------|----------------------|-------|---------------|-------------------|--|
|                       |     |                    |                   | STRAIGHT BARS        |                          |                   |         |                   |                      |       | (CUBIC YARDS) |                   |  |
| SIZE                  | Т   | REBARS             | (1)               | @                    | 3                        | 4                 | 5       | 6                 | 7                    | WALLS | FLOOR         | ROOF<br>SLAB      |  |
| 4"                    | 10" | #6 <b>@</b> 7"     | 13 <b>@</b> 6'–8" | 5@1'-11"             | 9 <b>@</b> 9'–1 <b>"</b> | 5 <b>@</b> 3'–1"  | 4@3'-3" | 5@3'-1"           | 5 <b>@</b> 1'–11"    | 5.42  | 1.22          | 2.03              |  |
| 6"                    | 10" | #6@6 1/2"          | 17 <b>@</b> 7'–2" | 5 <b>@</b> 2'-2"     | 11 <b>@</b> 10'–10"      | 5 <b>@</b> 4'-0"  | 4@3'-3" | 5 <b>@</b> 4'-0"  | 5 <b>@</b> 2'–2"     | 6.20  | 1.55          | 2.58              |  |
| 8"                    | 10" | <b>#6@5</b> "      | 25 <b>@</b> 8'-1" | 6 <b>0</b> 2'-7 1/2" | 17 <b>@</b> 12'-0"       | 6 <b>@</b> 4'-7"  | 4@3'-3" | 6 <b>@</b> 4'-7"  | 6 <b>@</b> 2'-7 1/2" | 6.95  | 1.92          | 3.20              |  |
| 10"                   | 10" | #6 <b>@</b> 4 1/2" | 33 <b>@</b> 9'–8" | 7@3'-5"              | 23@14'-2"                | 7 <b>@</b> 5'–8"  | 4@3'-3" | 7@5'-8"           | 7@3'-5"              | 8.37  | 2.69          | 4.48              |  |
| 12"                   | 10" | #6 <b>@</b> 4 1/2" | 33@9'-8"          | 7 <b>@</b> 3'–5"     | 23@14'-8"                | 7 <b>@</b> 5'–11" | 4@3'-3" | 7 <b>@</b> 5'–11" | 7@3'-5"              | 8.49  | 2.78          | 4.63              |  |