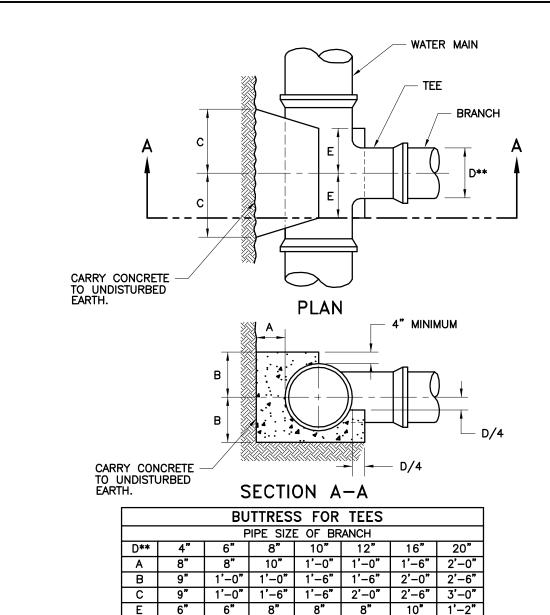

## NOTES:

1. ALL CONCRETE TO BE MIX 3, f'c = 3,500 PSI AT 28 DAYS.

D\*\*

2. THE MINIMUM DIMENSION AS SHOWN IS BASED ON THE FOLLOWING CONDITIONS AND LIMITATIONS:

INDICATES NOMINAL DIAMETER PIPE SIZES

- a. ALLOWABLE SOIL BEARING CAPACITY = 2,000 PSF.
- b. OPERATING WATER PRESSURE = 150 PSI.
- c. DEPTH FROM FINISHED GRADE TO TOP OF PIPE ASSUMED TO EQUAL 4'-O" OR DEEPER.
- d. ELEVATION OF GROUNDWATER TABLE ASSUMED TO BE BELOW BOTTOM OF THE CONCRETE BLOCK.
- 3. ALL DIMENSIONS ARE MINIMUM EXCEPT WHERE LARGER DIMENSION WILL INTERFERE WITH THE PIPE JOINTS OR NOT FACILITATE BOLT REMOVAL ON MECHANICAL JOINTS.
- 4. ALL DIMENSIONS ARE FOR DUCTILE IRON PIPE FITTINGS OR PVC PIPE WITH DUCTILE IRON PIPE FITTINGS. BUTTRESSES FOR HDPE PIPE AND FITTINGS SHALL BE CONSIDERED SITE SPECIFIC AND SHALL REQUIRE BALTIMORE CITY APPROVAL.

## SITE SPECIFIC DESIGN CRITERIA:

IF THE ABOVE STATED CONDITIONS AND LIMITATIONS ARE NOT MET, OR THE PIPE DIAMETER IS GREATER THAN 20", A SITE SPECIFIC DESIGN WILL BE REQUIRED FOR APPROVAL.

- a. DESIGN THRUST FORCE SHALL BE CALCULATED BASED ON THE OUTSIDE DIAMETER OF THE PIPE.
  - b. DESIGN THRUST FORCES = CALCULATED THRUST X 1.5 FACTOR OF SAFETY.

|  |                                      | CITY OF BALTIMORE<br>DEPARTMENT OF PUBLIC WORKS<br>BUREAU OF WATER AND WASTEWATER<br>BUTTRESS FOR TEES<br>(FOR 4" - 20") | ISSUED                    | REVISED | REVISED     |
|--|--------------------------------------|--------------------------------------------------------------------------------------------------------------------------|---------------------------|---------|-------------|
|  |                                      |                                                                                                                          | 3 / 2008                  |         |             |
|  | HEAD, BUREAU OF WATER AND WASTEWATER |                                                                                                                          |                           |         |             |
|  | Shule Colletters                     |                                                                                                                          | STANDARD NO.<br>BC 860.01 |         |             |
|  | DIRECTOR, DEPARTMENT OF PUBLIC WORKS |                                                                                                                          | SCALE : NON               | IE S    | HEET 1 OF 1 |