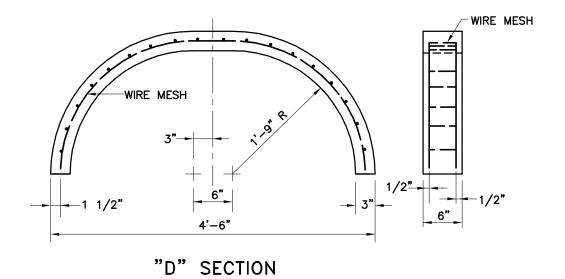

"C" SECTION

NOTE: CONCRETE SHALL BE MIX 3. WIRE MESH SHALL BE 4"x4" NO. 6 WIRE.

| APPROVED:                            |
|--------------------------------------|
| Byan Jonet                           |
| HEAD, BUREAU OF WATER AND WASTEWATER |
| Thule, Colelleis                     |
| DIRECTOR, DEPARTMENT OF PUBLIC WORKS |