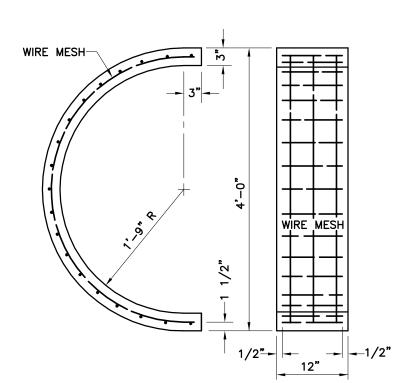

"C" SECTION

NOTE: CONCRETE SHALL BE MIX 3. WIRE MESH SHALL BE 4"x4" NO. 6 WIRE.

| APPROVED:                            |
|--------------------------------------|
| Byan Jonet                           |
| HEAD, BUREAU OF WATER AND WASTEWATER |
| Thule, Colelleis                     |
| DIRECTOR, DEPARTMENT OF PUBLIC WORKS |