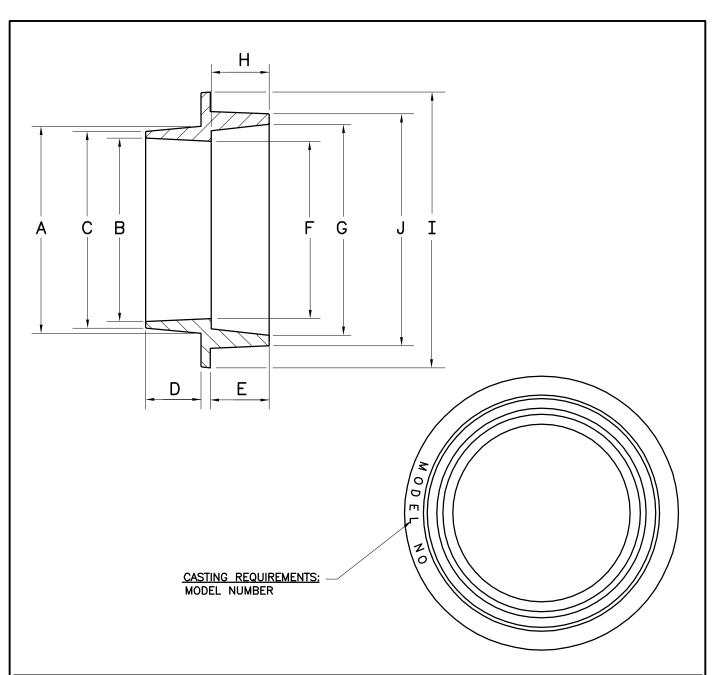

|          |                                   |                    |                    | VALVE        | вох              | RISER | CHART |   |                     |                    |                 |
|----------|-----------------------------------|--------------------|--------------------|--------------|------------------|-------|-------|---|---------------------|--------------------|-----------------|
| SIZE     | DIMENSIONS - INCHES (MILLIMETERS) |                    |                    |              |                  |       |       |   |                     |                    | ESTIMATED       |
| (INCHES) | A                                 | В                  | O                  | D            | E                | F     | G     | H | _                   | J                  | RISER<br>WEIGHT |
| 1 1/2"   | 7 1/2"<br>(191mm)                 |                    | 6 7/16"<br>(164mm) |              | 1 1/8"<br>(29mm) |       |       |   | 9 11/16"<br>(247mm) | 8 3/16"<br>(208mm) | 9 lbs<br>(4kg)  |
| 2"       | l '                               | 1                  | 7 1/16"<br>(180mm) |              |                  |       |       |   | 9 3/4"<br>(248mm)   |                    | 10 lbs<br>(5kg) |
| 2 1/2"   | 7 1/2"<br>(191mm)                 | 6 9/16"<br>(167mm) | 7"<br>(178mm)      | 2"<br>(51mm) | 2 1/8"<br>(54mm) |       |       |   | 9 13/16"<br>(249mm) |                    | 12 lbs<br>(5kg) |